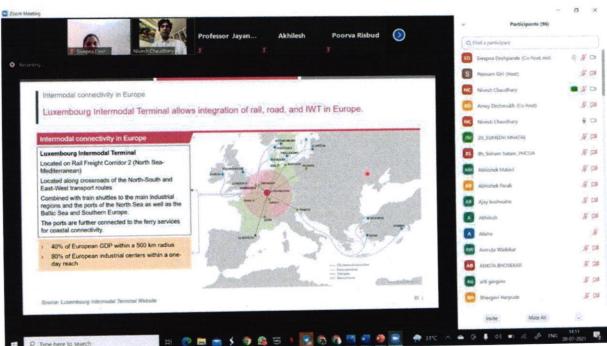

| Sr.<br>No. | Workshops/Seminars                                                                                                         | Date                    |
|------------|----------------------------------------------------------------------------------------------------------------------------|-------------------------|
| Year       | 2022- 2023                                                                                                                 |                         |
| 1          | Expert talk on 'Virtual Reality in Architecture' by Ar. Rushikesh Vinchurkar                                               | 15 March 2023           |
| 2          | 'In Conversation' by ISOLA (Mumbai MMR Chapter)                                                                            | 9 March 2023            |
| 3          | Expert talk on 'Financial Literacy' by Dr. Sarika Lohana                                                                   | 23,24 February<br>2023  |
| 4          | Expert talk by Ar. Lalit Kishore Bhati and Ar. Padmakumar RD                                                               | 22 February 2023        |
| 5          | Filler slab casting workshop                                                                                               | 13 -17 February<br>2023 |
| 6          | IPR awareness/training program under the special mission called "National Intellectual Property Awareness Mission (NIPAM)" | 30 January 2023         |
| 7          | Expert talk by Ar. Habeeb Khan                                                                                             | 23 January 2023         |
| 8          | Expert talk by Ar. Ratan Batliboi and Ar. Sanjay Patil                                                                     | 18 January 2023         |
| 9          | Workshop on problem solving and ideation by Dr. Biplab Sarkar                                                              | 6 Sept 2022             |
| 10         | Multi modal Transport Integration by Mr. Avinash Mahashabade                                                               | 24 August 2022          |
| 11         | Workshop on Entrepreneurship and Innovation by Dr. Biplab<br>Sarkar                                                        | 7 August 2022           |
| 12         | Vision to sustainable future by Ar. Divya Naik                                                                             | 19 July 2022            |
| 13         | Expert talk by Mr. Anand Pendharkar                                                                                        | 30 June 2022            |
| 14         | Workshop on Vernacular Construction Techniques                                                                             | 20-24 June 2022         |
| 15         | Architecture+Process+Design by Ar. Amit Kadam                                                                              | 10 June 2022            |
| Year       | 2021- 2022                                                                                                                 |                         |
| 1          | DD and ARD, MEP Services by Ar. Varsha Shet                                                                                | 8 March 2022            |
| 2          | EurekArch - PRAYOG 2022                                                                                                    | 23 February 2022        |
| 3          | Remaking Urban Waterfront by Ar. Aswathy Rajagopal                                                                         | 7 January 2022          |
| 4          | Reimagining the socio-cultural matrix Ar. Sanjana Bodas                                                                    | 10 December 2021        |
| 5          | Introduction to Port Planning Architecture and Design of its Functions by Ar. Anupama Karnam                               | 21 August 2021          |