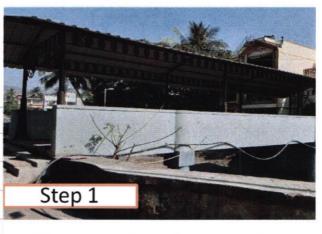

#### **PROJECT BRIEF**

The project deals with public murals, where we try to revive the history of artist village in cbd belapur through our murals

Artist village was designed by famous charles corres in 1983. through this project we tried to bring back the time it was first build.

We chose to portray Artist Village's axonometric view in order to remember the early settlements and give a tribute to Charles Correa.

Pillai HOC College of Architecture, Rasayani | 20

#### **PROCESS**

We needed to understand the fundamentals of mural design to make one. Team Parivartan did case studies on different types of murals, and identified the ones which suited our cause the most.

The design was constituted after a lot of trial and error, the team made a computerised model of the earlier Artist village, similar to how Charles Correa had planned. This model was then picturized in order to align it along the complete length of the bridge so that is becomes a mural.