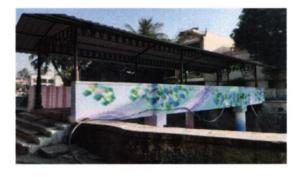

#### **PROJECT BRIEF**

The project deals with public murals, where we try to revive the history of artist village in cbd belapur through our murals

Artist village was designed by famous charles corres in 1983. through this project we tried to bring back the time it was first build.

We chose to portray Artist Village's axonometric view in order to remember the early settlements and give a tribute to Charles Correa.

Pillai HOC College of Architecture, Rasayani | 20

The design was constituted after a lot of trial and error, the team made a computerised model of the earlier Artist village, similar to how Charles Correa had planned. This model was then picturized in order to align it along the complete length of the bridge so that is becomes a mural.