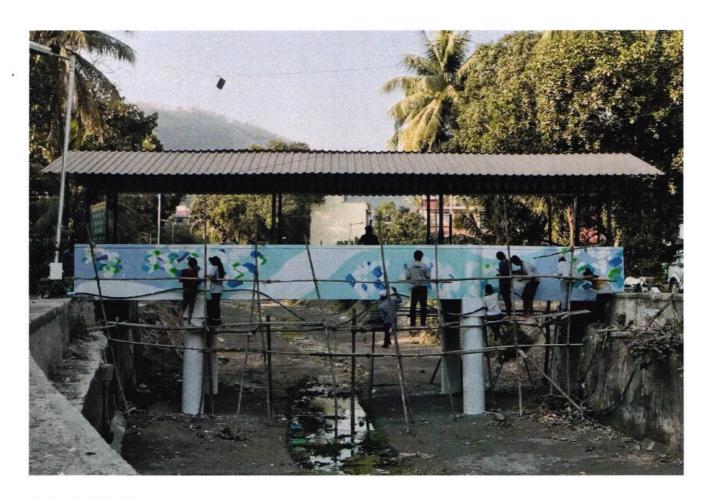

#### **PROJECT BRIEF**

The project deals with public murals, where we try to revive the history of artist village in cbd belapur through our murals

Artist village was designed by famous charles corres in 1983. through this project we tried to bring back the time it was first build.

We chose to portray Artist Village's axonometric view in order to remember the early settlements and give a tribute to Charles Correa.

Pillai HOC College of Architecture, Rasayani | 20

The design was constituted after a lot of trial and error, the team made a computerised model of the earlier Artist village, similar to how Charles Correa had planned. This model was then picturized in order to align it along the complete length of the bridge so that is becomes a mural.