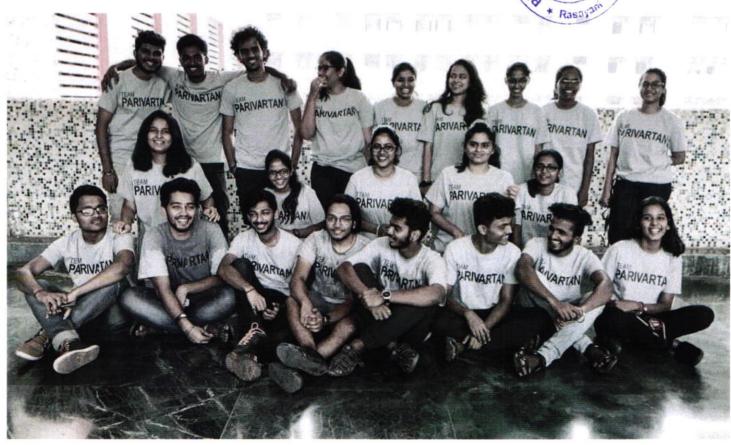

# TEAM PARIVARTAN

**PROJECT REPORT 2018-20** 

Pillai HOC College of Architecture Rasayani

#### **ACKNOWLEDGEMENT**

Team Parivartan is a COMMUNITY SERVICE wing of PILLAI HOC COLLEGE OF ARCHITECTURE. The entire mission of Parivartan began with painting the school in Panvel under Swacch Bharat program in Jan 2018. We are thankful to our college to initiate this community service wing that allowed us to explore real time projects in our academic curriculum. Working as a team under Parivartan, we students have developed team building skills, decision making abilities and explored several site challenges in our academic curriculum. The college has always been supportive to us with necessary equipment for the efficient functioning of the team. We thank our college for provision of basic materials, extra time for academic work submissions and proactive faculty inputs whenever necessary. The team has successfully completed a wide variety of projects from community spaces to public murals. We have gained lot of knowledge through working on real time projects with the support of our college.

# **INTRODUCTION**

Team Parivartan is a COMMUNITY SERVICE wing of PILLAI HOC COLLEGE OF ARCHITECTURE. It strives to connect people through design. The team works effortlessly to identify locations that require fruitful design intervention. The team analyses various contexts, then studies the problems and comes up with rational design/architectural solutions which are then implemented on site to solve various issues. Such kind of an effort exposes students to real life situations which they will face when they become architects.