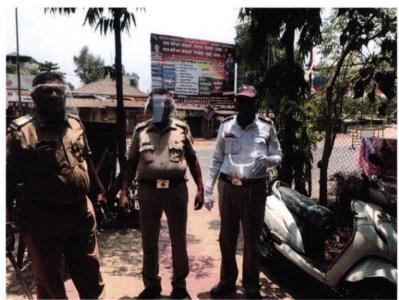

#### **Distribution of Protective Face Shields for front-line Corona Warriors**

Academic year: 2021-22

| Organised by                     | Mahatma Educational Society                                        |
|----------------------------------|--------------------------------------------------------------------|
| Date and time                    | September 16, 2021                                                 |
| Venue                            | Dr. K. M. Vasudevan Pillai Campus, Panvel                          |
| Brief about the activity / event | The Corona pandemic witnessed a large-scale demand for             |
|                                  | products like PPE kits, masks and face shields. These products     |
|                                  | were of utmost importance to frontline corona warriors who         |
|                                  | raked their lives while executing their day to day duties. With    |
|                                  | this growing demand Pillai Group of Institutions felt the need     |
|                                  | to make use of the 3D printing facility available at the Dr. K. M. |
|                                  | Vasudevan Pillai Campus to manufacture Protective Face             |
|                                  | Shields for police, doctors and people involved in essential       |
|                                  | services. The faculty members of the facility were instrumental    |
|                                  | in undertaking and completing the initiative successfully.         |
|                                  | Students of the PHCOA institute were involved in distribution      |
|                                  | of the face shields to the front-line service providers. The       |
|                                  | beneficiaries of this initiative were the Khanda Colony Police,    |
|                                  | Rasayani Police, Kalamboli Police, Tilak Nagar Police, Suasth      |
|                                  | Hospital, Murbad Police & Doctors                                  |
| Remarks                          | It was an event where the faculty and students came together       |
|                                  | for the protection and betterment of the frontline Corona          |
|                                  | worrier.                                                           |

Inst. Code- AR3427

Preparation and distribution of protective shield to the frontline workers