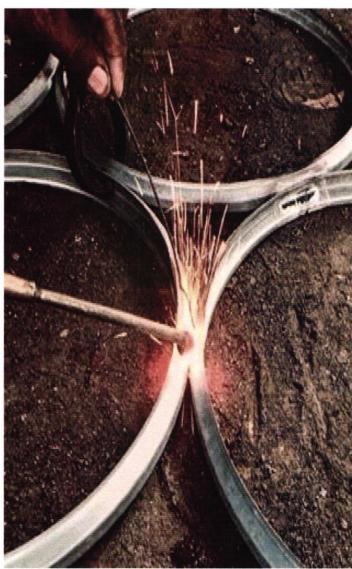

**Before Design intervention** 

# **After Design intervention**

Designed outdoor furniture and landscape installation for children. The play area is now more user friendly and teachers prefer to engage their students into outdoor activity more than the indoor classrooms.