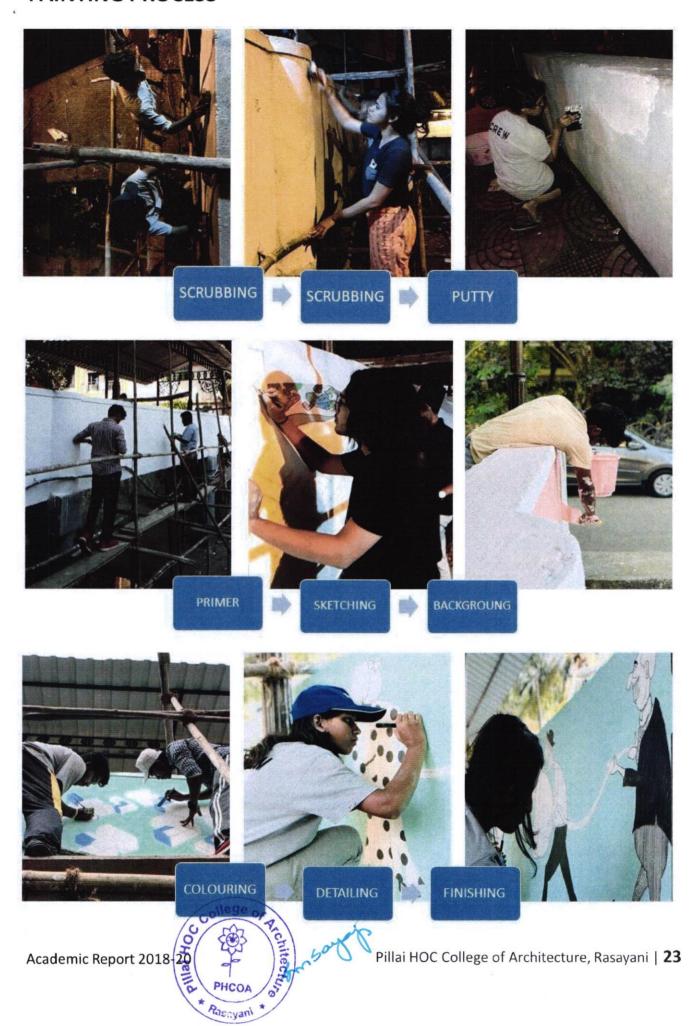

view in order to remember the early settlements and give a tribute to Charles Correa.



Pillai HOC College of Architecture, Rasayani | 20

#### **PROCESS**

We needed to understand the fundamentals of mural design to make one. Team Parivartan did case studies on different types of murals, and identified the ones which suited our cause the most.

The design was constituted after a lot of trial and error, the team made a computerised model of the earlier Artist village, similar to how Charles Correa had planned. This model was then picturized in order to align it along the complete length of the bridge so that is becomes a mural.



# TYPES OF MURALS STUDIED



**TEXTURE MURAL** 



STAINED GLASS MURAL



PAINTING MURAL



**CERAMIC MURAL** Academic Report 2018-20

# **PAINTING PROCESS**



# **FINAL DESIGN OUTPUT**







Academic Report 2018-205

## **MATERIAL COSTING BREAKDOWN**

| MATERIALS         | COST |
|-------------------|------|
| 2-wall putty 5kg  | 600  |
| 12 patra          | 150  |
| 8 wire brush      | 200  |
| 4 kuta brush      | 160  |
| 2-primer 4ltr     | 3000 |
| 4 brush           | 440  |
| 4 roller          | 300  |
| 20kg white cement | 600  |
| 2 centering rope  | 100  |
| 2 primer 4ltr     | 1200 |
| 4 wall putty 5kg  | 700  |
| 4 wall putty 5kg  | 700  |
| sand paper 10     | 50   |
| abro tape         | 30   |
| a1print           | 400  |
| GRAND TOTAL       | 8630 |









## Pillai HOC College of Architecture, Rasayani | 25

#### **PROJECT SUMMARY**

Through this project there is an evident resurgence of the history which artist village holds