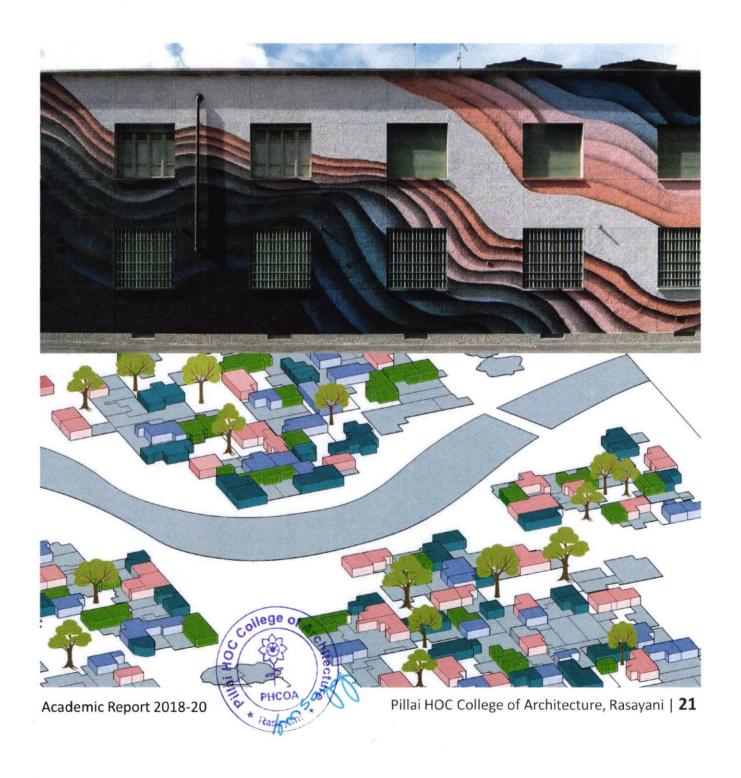

# **PROJECT 3 REVIVING THE HISTORY**

Public mural painting project in CBD Belapur. (year- 2019)

#### **AIM**

To revive the history of artist village designed by Charles Correa in CBD Belapur through public murals.

#### **OBJECTIVE**

- To observe and analyse the current scenario of Artist village and compare it with the past, study the diffrences between the two and ultimately give a tribute to Charles Correa with means of a public mural.
- To make people aware about the history of artist village and its importance in terms of architecture.

#### **PROJECT BRIEF**

The project deals with public murals, where we try to revive the history of artist village in cbd belapur through our murals

Artist village was designed by famous charles corres in 1983. through this project we tried to bring back the time it was first build.

We chose to portray Artist Village's axonometric view in order to remember the early settlements and give a tribute to Charles Correa.

Pillai HOC College of Architecture, Rasayani | 20