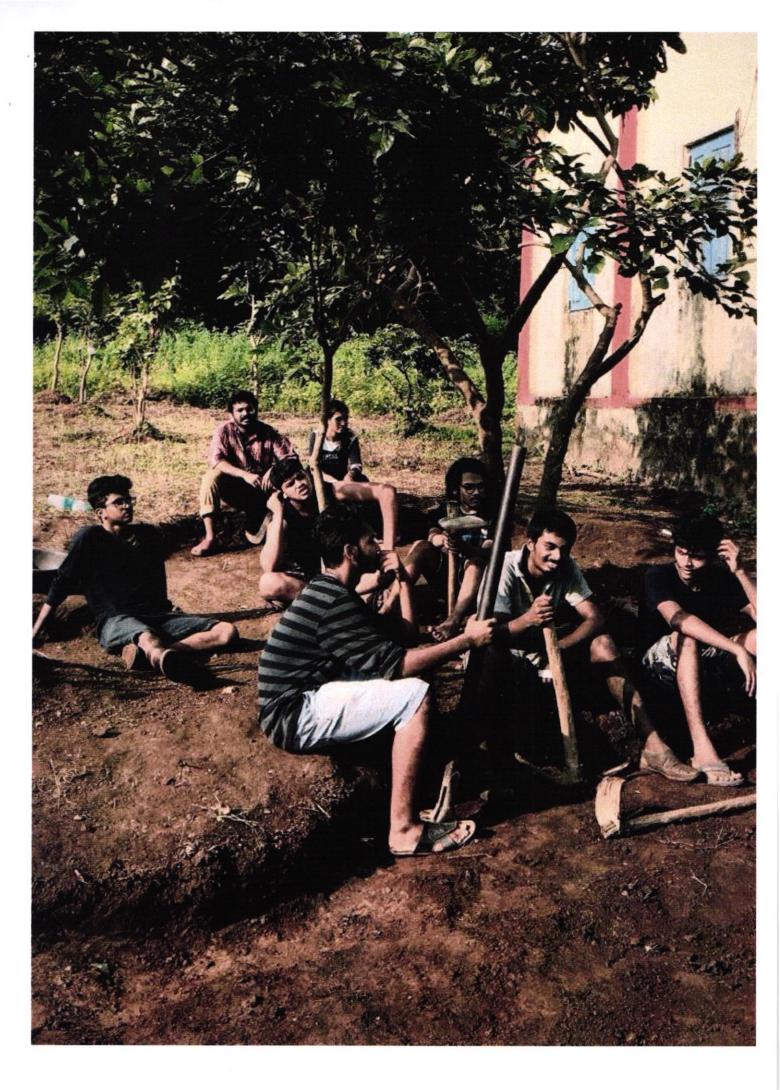

#### **PROCESS**

We needed to understand the fundamentals of mural design to make one. Team Parivartan did case studies on different types of murals, and identified the ones which suited our cause the most.

The design was constituted after a lot of trial and error, the team made a computerised model of the earlier Artist village, similar to how Charles Correa had planned. This model was then picturized in order to align it along the complete length of the bridge so that is becomes a mural.

# TYPES OF MURALS STUDIED

**TEXTURE MURAL** 

STAINED GLASS MURAL

PAINTING MURAL

**CERAMIC MURAL** Academic Report 2018-20

# **PAINTING PROCESS**