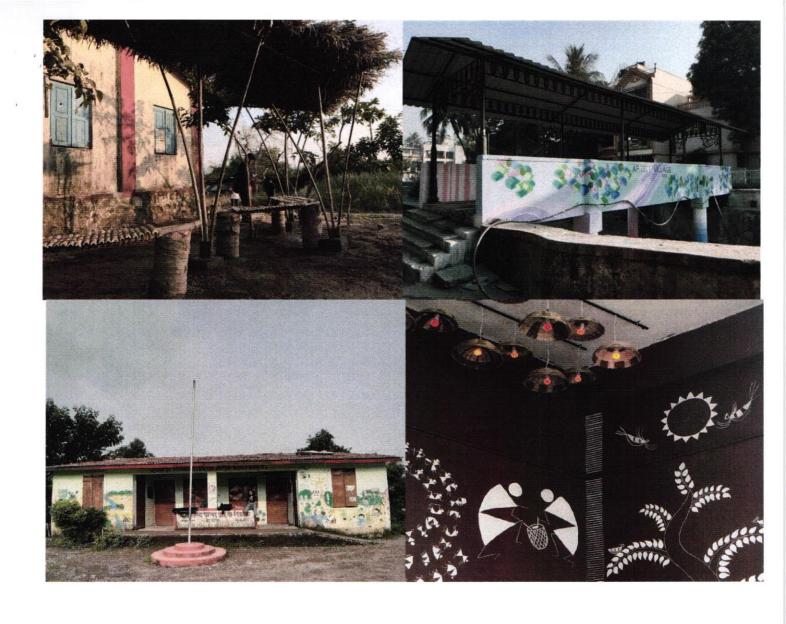

**Before Design intervention** 

# **After Design intervention**

Designed outdoor furniture and landscape installation for children. The play area is now more user friendly and teachers prefer to engage their students into outdoor activity more than the indoor classrooms.