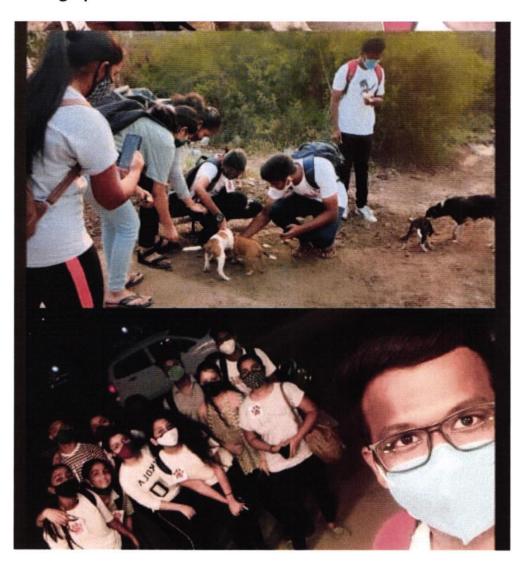

#### Walkathon - Walk for The Cause

Academic year: 2020-21

| Pillai HOC College of Architecture, Rasayani  March 14, 2021  Pillai HOC Campus, Rasayani                                                                                                                                                                                                                                                                                                                                                                                                                                                                                                                                                                      |
|----------------------------------------------------------------------------------------------------------------------------------------------------------------------------------------------------------------------------------------------------------------------------------------------------------------------------------------------------------------------------------------------------------------------------------------------------------------------------------------------------------------------------------------------------------------------------------------------------------------------------------------------------------------|
| 100000 1000000000000000000000000000000                                                                                                                                                                                                                                                                                                                                                                                                                                                                                                                                                                                                                         |
| Pillai HOC Campus, Rasayani                                                                                                                                                                                                                                                                                                                                                                                                                                                                                                                                                                                                                                    |
|                                                                                                                                                                                                                                                                                                                                                                                                                                                                                                                                                                                                                                                                |
| Number of students and faculties in self-isolation at home helped to make the life of the stray better by taking part in the WALKATHON.  Walkathon is a community service event held by MES PHCOA Student Council in collaboration with the Service of Stray's Foundation. The foundation works toward improving the lives of stray animals by arranging meals, vaccinations, treatments, and adoptions campaign.  For every 3km,100 rupees were donated, and for every extra kilometer, 10 rupees were added to the donation amount on behalf of each participant.  The event was a success and saw active participation from different corners of the state. |
| It was an event where the faculty and students came together for the noble cause of animal welfare.                                                                                                                                                                                                                                                                                                                                                                                                                                                                                                                                                            |
|                                                                                                                                                                                                                                                                                                                                                                                                                                                                                                                                                                                                                                                                |

# **Photographs**

Students during walkathon