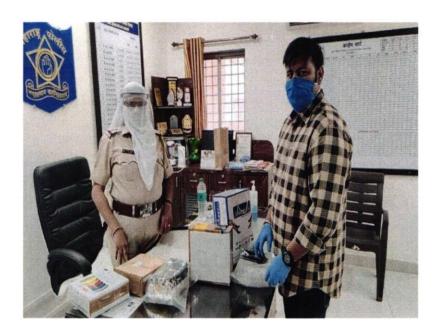

#### **Distribution of Protective Face Shields for front-line Corona Warriors**

Academic year: 2021-22

| Organised by                     | Mahatma Educational Society                                        |
|----------------------------------|--------------------------------------------------------------------|
| Date and time                    | September 16, 2021                                                 |
| Venue                            | Dr. K. M. Vasudevan Pillai Campus, Panvel                          |
| Brief about the activity / event | The Corona pandemic witnessed a large-scale demand for             |
|                                  | products like PPE kits, masks and face shields. These products     |
|                                  | were of utmost importance to frontline corona warriors who         |
|                                  | raked their lives while executing their day to day duties. With    |
|                                  | this growing demand Pillai Group of Institutions felt the need     |
|                                  | to make use of the 3D printing facility available at the Dr. K. M. |
|                                  | Vasudevan Pillai Campus to manufacture Protective Face             |
|                                  | Shields for police, doctors and people involved in essential       |
|                                  | services. The faculty members of the facility were instrumental    |
|                                  | in undertaking and completing the initiative successfully.         |
|                                  | Students of the PHCOA institute were involved in distribution      |
|                                  | of the face shields to the front-line service providers. The       |
|                                  | beneficiaries of this initiative were the Khanda Colony Police,    |
|                                  | Rasayani Police, Kalamboli Police, Tilak Nagar Police, Suasth      |
|                                  | Hospital, Murbad Police & Doctors                                  |
| Remarks                          | It was an event where the faculty and students came together       |
|                                  | for the protection and betterment of the frontline Corona          |
|                                  | worrier.                                                           |

# **Photographs**

Distributing protective shields to frontline Corona warrior