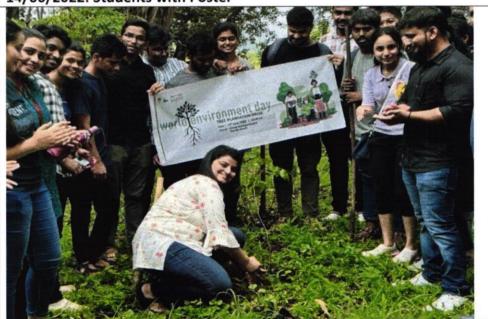

#### **Photographs**

14/06/2022: Students with Poster

14/06/2022: Professor Priyam initiating the Plantation Process

# WORLD ENVIRONMENT DAY

Academic year: 2022-23

| Organised by                           | Pillai HOC College of Architecture, Rasayani                                                                                                                                                                                                                                                                   |
|----------------------------------------|----------------------------------------------------------------------------------------------------------------------------------------------------------------------------------------------------------------------------------------------------------------------------------------------------------------|
| Objectives                             | <ul> <li>To promote a global sense of responsibility and urgency in addressing environmental issues.</li> <li>To encourage everyone to play their part in creating a more sustainable and resilient planet for present and future generations.</li> </ul>                                                      |
| Name of resource person(s)             | -                                                                                                                                                                                                                                                                                                              |
| Introduction about the resource person | -                                                                                                                                                                                                                                                                                                              |
| Date and time                          | 14 <sup>th</sup> June 2022, 10.00 a.m                                                                                                                                                                                                                                                                          |
| Venue                                  | Group Grampanchayat , karade khurd , Rasayani                                                                                                                                                                                                                                                                  |
| Faculty coordinator                    | Shivaji Sarvade , Kedar shinde.                                                                                                                                                                                                                                                                                |
| Supporting staff                       | Pooja, Amit K, Priyam , Meghna , Akanksha, Sandhya                                                                                                                                                                                                                                                             |
| No. of students present                | 102                                                                                                                                                                                                                                                                                                            |
| Program approved by                    | Prof. Suchita Sayaji, Principal, PHCOA                                                                                                                                                                                                                                                                         |
| Brief about the activity/event         | The students of Pillai HOC College of Architecture, Rasayani, undertook an initiative to celebrate the World Environmental Day. The students and faculties participated in the plantation drive at Group Grampanchayat, Kharade Khurd and planted the native trees, like Jamun, Neem, Badam, etc. in the area. |
| Remarks                                | The students and faculty both contributed to the greener tomorrow. It was successful event contributing to sustainable future.                                                                                                                                                                                 |