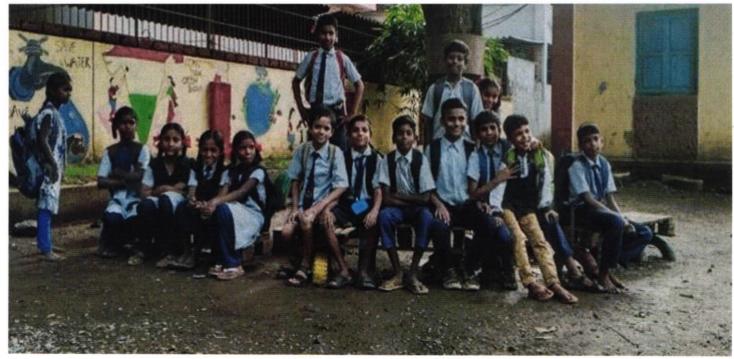

# WORLD ENVIRONMENT DAY

Academic year: 2022-23

| Organised by                           | Pillai HOC College of Architecture, Rasayani                                                                                                                                                                                                                                                                   |
|----------------------------------------|----------------------------------------------------------------------------------------------------------------------------------------------------------------------------------------------------------------------------------------------------------------------------------------------------------------|
| Objectives                             | <ul> <li>To promote a global sense of responsibility and urgency in addressing environmental issues.</li> <li>To encourage everyone to play their part in creating a more sustainable and resilient planet for present and future generations.</li> </ul>                                                      |
| Name of resource person(s)             | -                                                                                                                                                                                                                                                                                                              |
| Introduction about the resource person | -                                                                                                                                                                                                                                                                                                              |
| Date and time                          | 14 <sup>th</sup> June 2022, 10.00 a.m                                                                                                                                                                                                                                                                          |
| Venue                                  | Group Grampanchayat , karade khurd , Rasayani                                                                                                                                                                                                                                                                  |
| Faculty coordinator                    | Shivaji Sarvade , Kedar shinde.                                                                                                                                                                                                                                                                                |
| Supporting staff                       | Pooja, Amit K, Priyam , Meghna , Akanksha, Sandhya                                                                                                                                                                                                                                                             |
| No. of students present                | 102                                                                                                                                                                                                                                                                                                            |
| Program approved by                    | Prof. Suchita Sayaji, Principal, PHCOA                                                                                                                                                                                                                                                                         |
| Brief about the activity/event         | The students of Pillai HOC College of Architecture, Rasayani, undertook an initiative to celebrate the World Environmental Day. The students and faculties participated in the plantation drive at Group Grampanchayat, Kharade Khurd and planted the native trees, like Jamun, Neem, Badam, etc. in the area. |
| Remarks                                | The students and faculty both contributed to the greener tomorrow. It was successful event contributing to sustainable future.                                                                                                                                                                                 |

#### **Photographs**

14/06/2022: Students with Poster

14/06/2022: Professor Priyam initiating the Plantation Process