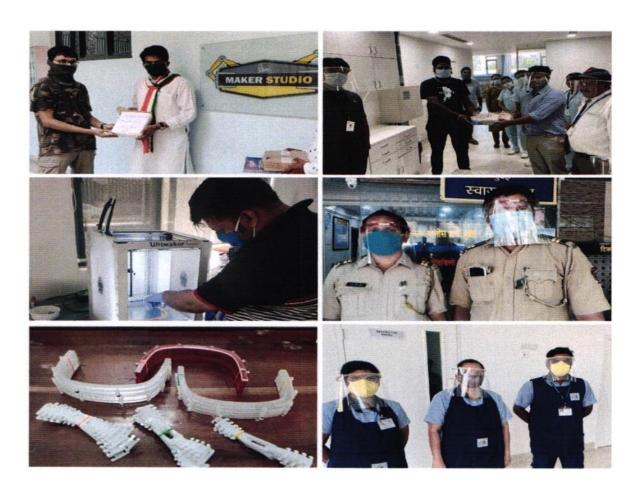

#### **Distribution of Protective Face Shields for front-line Corona Warriors**

Academic year: 2021-22

| Organised by                     | Mahatma Educational Society                                        |
|----------------------------------|--------------------------------------------------------------------|
| Date and time                    | September 16, 2021                                                 |
| Venue                            | Dr. K. M. Vasudevan Pillai Campus, Panvel                          |
| Brief about the activity / event | The Corona pandemic witnessed a large-scale demand for             |
|                                  | products like PPE kits, masks and face shields. These products     |
|                                  | were of utmost importance to frontline corona warriors who         |
|                                  | raked their lives while executing their day to day duties. With    |
|                                  | this growing demand Pillai Group of Institutions felt the need     |
|                                  | to make use of the 3D printing facility available at the Dr. K. M. |
|                                  | Vasudevan Pillai Campus to manufacture Protective Face             |
|                                  | Shields for police, doctors and people involved in essential       |
|                                  | services. The faculty members of the facility were instrumental    |
|                                  | in undertaking and completing the initiative successfully.         |
|                                  | Students of the PHCOA institute were involved in distribution      |
|                                  | of the face shields to the front-line service providers. The       |
|                                  | beneficiaries of this initiative were the Khanda Colony Police,    |
|                                  | Rasayani Police, Kalamboli Police, Tilak Nagar Police, Suasth      |
|                                  | Hospital, Murbad Police & Doctors                                  |
| Remarks                          | It was an event where the faculty and students came together       |
|                                  | for the protection and betterment of the frontline Corona          |
|                                  | worrier.                                                           |

# **Photographs**

Distributing protective shields to frontline Corona warrior