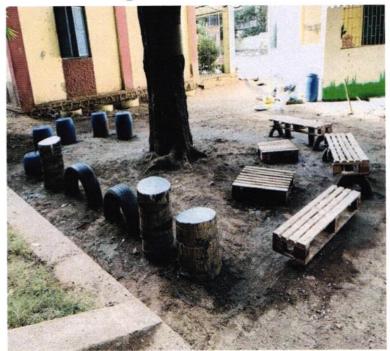

# **After Design intervention**

Designed outdoor furniture and landscape installation for children. The play area is now more user friendly and teachers prefer to engage their students into outdoor activity more than the indoor classrooms.