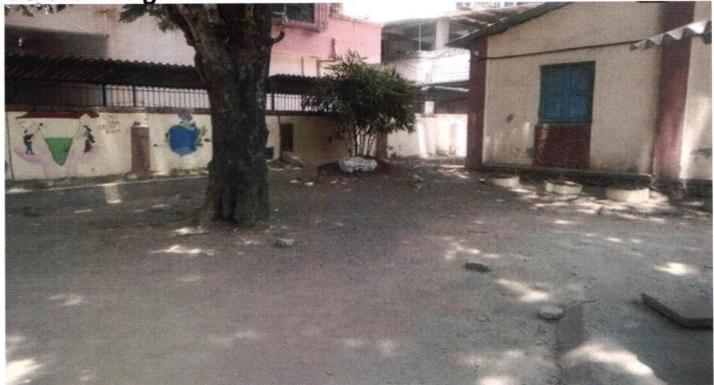

|
| Pvc elbows 20mm     | 5                   | 150/-               |
| Wooden crates       | 3                   | 900/-               |
| Oil paint           | 5ltr                | 1200/-              |
|                     |                     | TOTAL - 4200/-      |
| MATERI              | ALS - FROM SCRA     | P YARD              |
| MATERIALS           | QUANTITY            | COSTING             |
| Tin barrels         | 10                  |                     |
| GI pipes            | 10kg                | 2500/ appy /*\      |
| Car tyres           | 7                   | 2500/- appx (*)     |
| Metal scrap         | NA                  |                     |
| Exact value cant be | e determined on the | basis of quantity(* |



**Before Design intervention** 



# **After Design intervention**



Designed outdoor furniture and landscape installation for children. The play area is now more user friendly and teachers prefer to engage their students into outdoor activity more than the indoor classrooms.





Pillai HOC College of Architecture Rasavani I 10