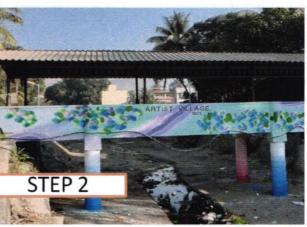

We chose to portray Artist Village's axonometric view in order to remember the early settlements and give a tribute to Charles Correa.

Pillai HOC College of Architecture, Rasayani | 20

The design was constituted after a lot of trial and error, the team made a computerised model of the earlier Artist village, similar to how Charles Correa had planned. This model was then picturized in order to align it along the complete length of the bridge so that is becomes a mural.

# TYPES OF MURALS STUDIED

**TEXTURE MURAL** 

STAINED GLASS MURAL

PAINTING MURAL

**CERAMIC MURAL** Academic Report 2018-20

# **PAINTING PROCESS**