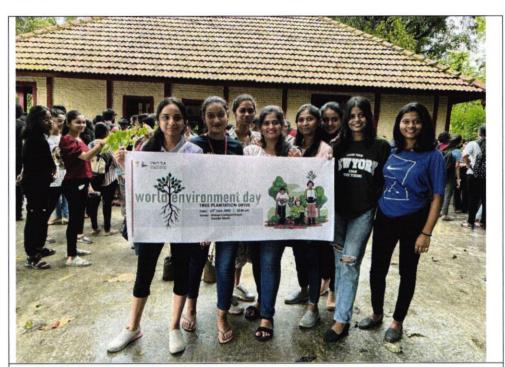

#### **Photographs**

14/06/2022: Students with Poster

14/06/2022: Professor Priyam initiating the Plantation Process

# WORLD ENVIRONMENT DAY

Academic year: 2022-23

| Organised by                           | Pillai HOC College of Architecture, Rasayani                                                                                                                                                                                                                                                                   |
|----------------------------------------|----------------------------------------------------------------------------------------------------------------------------------------------------------------------------------------------------------------------------------------------------------------------------------------------------------------|
| Objectives                             | <ul> <li>To promote a global sense of responsibility and urgency in addressing environmental issues.</li> <li>To encourage everyone to play their part in creating a more sustainable and resilient planet for present and future generations.</li> </ul>                                                      |
| Name of resource person(s)             | -                                                                                                                                                                                                                                                                                                              |
| Introduction about the resource person | -                                                                                                                                                                                                                                                                                                              |
| Date and time                          | 14 <sup>th</sup> June 2022, 10.00 a.m                                                                                                                                                                                                                                                                          |
| Venue                                  | Group Grampanchayat , karade khurd , Rasayani                                                                                                                                                                                                                                                                  |
| Faculty coordinator                    | Shivaji Sarvade , Kedar shinde.                                                                                                                                                                                                                                                                                |
| Supporting staff                       | Pooja, Amit K, Priyam , Meghna , Akanksha, Sandhya                                                                                                                                                                                                                                                             |
| No. of students present                | 102                                                                                                                                                                                                                                                                                                            |
| Program approved by                    | Prof. Suchita Sayaji, Principal, PHCOA                                                                                                                                                                                                                                                                         |
| Brief about the activity/event         | The students of Pillai HOC College of Architecture, Rasayani, undertook an initiative to celebrate the World Environmental Day. The students and faculties participated in the plantation drive at Group Grampanchayat, Kharade Khurd and planted the native trees, like Jamun, Neem, Badam, etc. in the area. |
| Remarks                                | The students and faculty both contributed to the greener tomorrow. It was successful event contributing to sustainable future.                                                                                                                                                                                 |