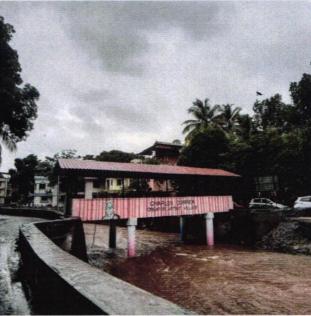

# **PROJECT 3 REVIVING THE HISTORY**

Public mural painting project in CBD Belapur. (year- 2019)

#### **PROJECT BRIEF**

The project deals with public murals, where we try to revive the history of artist village in cbd belapur through our murals

Artist village was designed by famous charles corres in 1983. through this project we tried to bring back the time it was first build.

We chose to portray Artist Village's axonometric view in order to remember the early settlements and give a tribute to Charles Correa.

Pillai HOC College of Architecture, Rasayani | 20