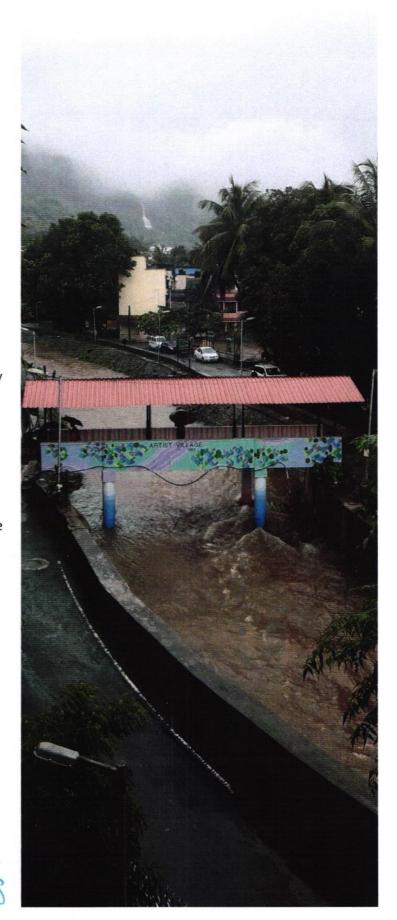

#### **PROJECT BRIEF**

The project deals with public murals, where we try to revive the history of artist village in cbd belapur through our murals

Artist village was designed by famous charles corres in 1983. through this project we tried to bring back the time it was first build.

We chose to portray Artist Village's axonometric view in order to remember the early settlements and give a tribute to Charles Correa.

Pillai HOC College of Architecture, Rasayani | 20

The design was constituted after a lot of trial and error, the team made a computerised model of the earlier Artist village, similar to how Charles Correa had planned. This model was then picturized in order to align it along the complete length of the bridge so that is becomes a mural.