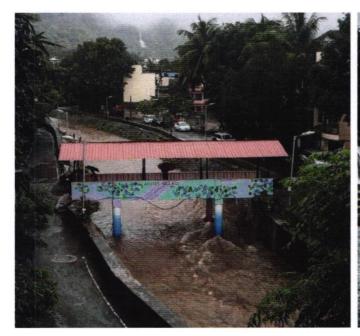

# **PROJECT 3 REVIVING THE HISTORY**

Public mural painting project in CBD Belapur. (year- 2019)

#### **PROJECT BRIEF**

The project deals with public murals, where we try to revive the history of artist village in cbd belapur through our murals

Artist village was designed by famous charles corres in 1983. through this project we tried to bring back the time it was first build.

We chose to portray Artist Village's axonometric view in order to remember the early settlements and give a tribute to Charles Correa.

Pillai HOC College of Architecture, Rasayani | 20