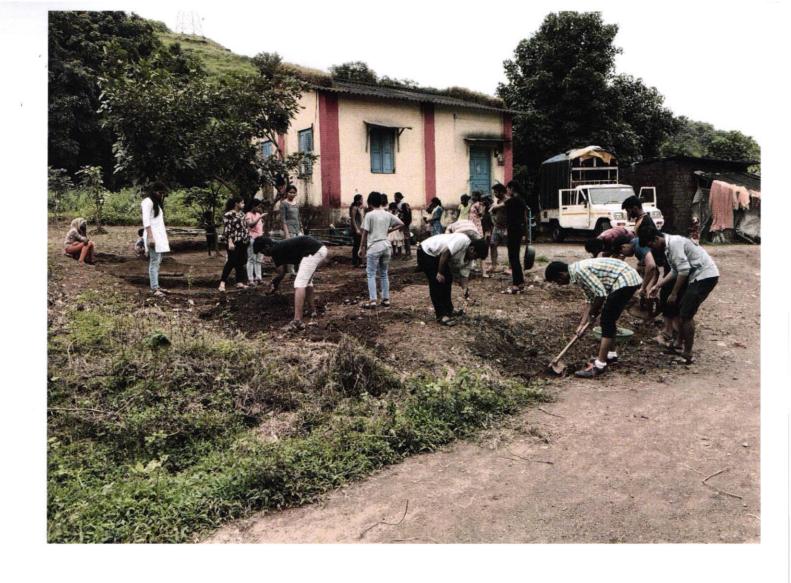

# WORLD ENVIRONMENT DAY

Academic year: 2022-23

| Organised by                           | Pillai HOC College of Architecture, Rasayani                                                                                                                                                                                                                                                                   |
|----------------------------------------|----------------------------------------------------------------------------------------------------------------------------------------------------------------------------------------------------------------------------------------------------------------------------------------------------------------|
| Objectives                             | <ul> <li>To promote a global sense of responsibility and urgency in addressing environmental issues.</li> <li>To encourage everyone to play their part in creating a more sustainable and resilient planet for present and future generations.</li> </ul>                                                      |
| Name of resource person(s)             | -                                                                                                                                                                                                                                                                                                              |
| Introduction about the resource person | -                                                                                                                                                                                                                                                                                                              |
| Date and time                          | 14 <sup>th</sup> June 2022, 10.00 a.m                                                                                                                                                                                                                                                                          |
| Venue                                  | Group Grampanchayat , karade khurd , Rasayani                                                                                                                                                                                                                                                                  |
| Faculty coordinator                    | Shivaji Sarvade , Kedar shinde.                                                                                                                                                                                                                                                                                |
| Supporting staff                       | Pooja, Amit K, Priyam , Meghna , Akanksha, Sandhya                                                                                                                                                                                                                                                             |
| No. of students present                | 102                                                                                                                                                                                                                                                                                                            |
| Program approved by                    | Prof. Suchita Sayaji, Principal, PHCOA                                                                                                                                                                                                                                                                         |
| Brief about the activity/event         | The students of Pillai HOC College of Architecture, Rasayani, undertook an initiative to celebrate the World Environmental Day. The students and faculties participated in the plantation drive at Group Grampanchayat, Kharade Khurd and planted the native trees, like Jamun, Neem, Badam, etc. in the area. |
| Remarks                                | The students and faculty both contributed to the greener tomorrow. It was successful event contributing to sustainable future.                                                                                                                                                                                 |

#### **Photographs**

14/06/2022: Students with Poster

14/06/2022: Professor Priyam initiating the Plantation Process