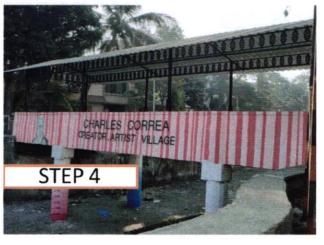

#### **AIM**

To revive the history of artist village designed by Charles Correa in CBD Belapur through public murals.

#### **OBJECTIVE**

- To observe and analyse the current scenario of Artist village and compare it with the past, study the diffrences between the two and ultimately give a tribute to Charles Correa with means of a public mural.
- To make people aware about the history of artist village and its importance in terms of architecture.

#### **PROJECT SUMMARY**

Through this project there is an evident resurgence of the history which artist village holds, it speaks of the great architect Charles Correa who pioneered it and put in front of the current residents the importance of these historic settlements.