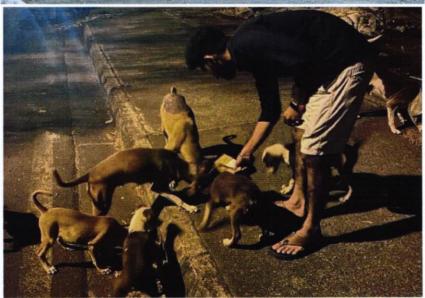

#### Dog Feeding Drive Dt. 16th February 2021

students from PHCOA came together and fed stray dogs across Mumbai and Navi Mumbai and requested others to be a part of this initiative too

per souls