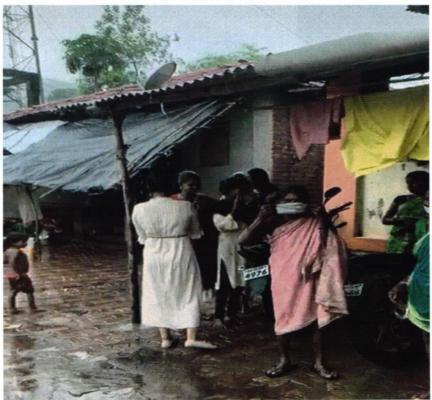

#### COVID 19 Registration Drive at Mazgao Village, Khalapur Dt. 6<sup>th</sup> October 2021

No photographs are available. As students helping the residents of Mazgao through telephonic conversations.