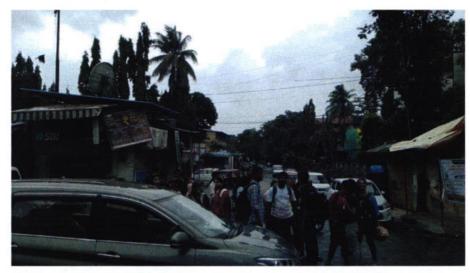

## Photographs of Outreach Activities with Captions and Dated

Year 2022-2023

Tree Plantation Drive at Group Gram Panchayat, Karade Khurd. on Dt: 14th June 2022

Faculties and students participated in the tree plantation drive at Karade Khurd