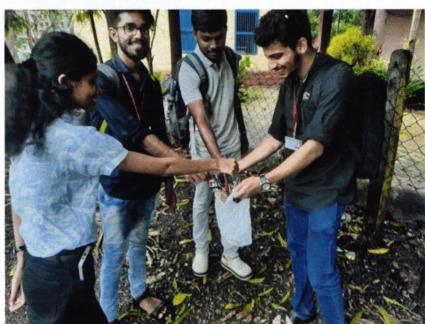

#### Dry And Wet Waste Segregation Drive Dt. 19th July 2022

Students interact with the local vendors to make them aware of the segregation of dry and wet waste.