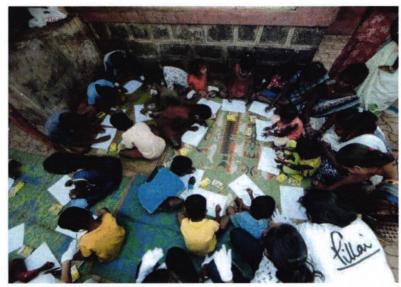

Inst. Code- AR3427

Community Services at Vanvasi Kalyan Ashram School, Chambarli Dt. 2<sup>nd</sup> February 2019

Students from Vanvasi Kalyan Ashram enjoying the fun activities

Students from Vanvasi Kalyan Ashram doing drawing and coloring activity.