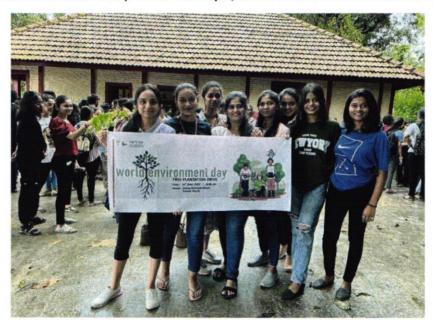

## Photographs of Outreach Activities with Captions and Dated

Year 2022-2023

Tree Plantation Drive at Group Gram Panchayat, Karade Khurd. on Dt: 14th June 2022

Faculties and students participated in the tree plantation drive at Karade Khurd