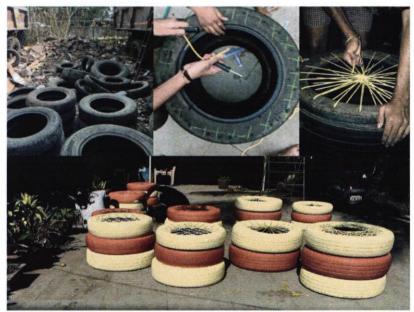

Inst. Code- AR3427

Year - 2019 - 2020

Women empowerment fair at Kharghar, From 24th November to 25th December 2019

Seating created by using the waste tires by Students of Pillai's HOC college of Architecture