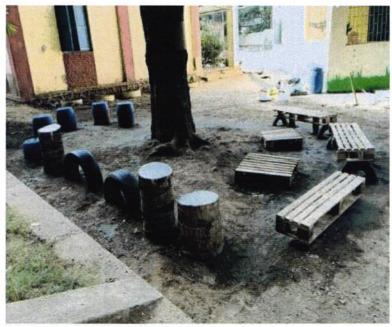

#### Revival of School Play-Ground at New Panvel Dt. 1st to 18th May 2018

Students of PHCOA designed outdoor furniture and landscape installation for children at school playground, New Panvel