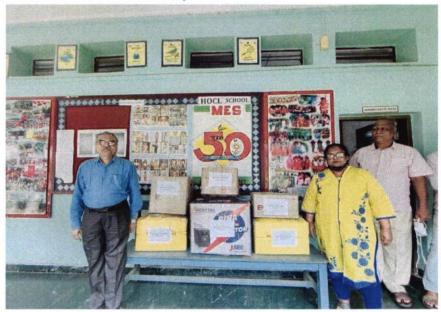

#### Year 2020-2021

Kerala Flood Fund Raising Dt. 20 to 24 August, 2020

Fund raising drive was taken in the Pillai HOCL campus from 20th to 24th August 2020. The collected money and other essential items were directly distributed to the affected area in Kerala.