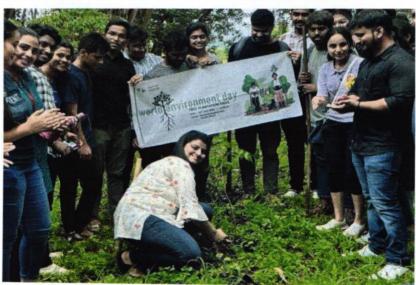

#### Tree Plantation Drive at Kelavane Dt. 25th June 2022

Students and Faculties of PHCOA during the plantation drive at Kelavane, Panvel