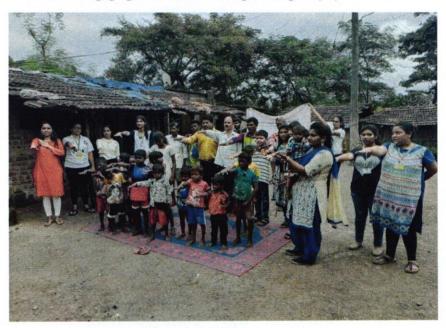

#### Celebration of Youth Day at Mazagao Village, Khalapur Dt. 18th January 2019

Students taking drawing and colouring workshop for the kids during Youth Day Celebration