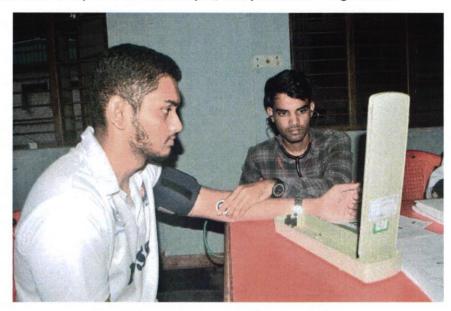

#### Blood Donation Camp at Pillai HOC Campus, Rasayani Dt. 29th August 2019

Students and faculties are contributing towards the blood donation camp