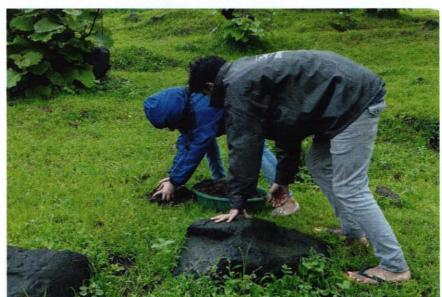

## Photographs of Outreach Activities with Captions and Dated

Year 2022-2023

Tree Plantation Drive at Group Gram Panchayat, Karade Khurd. on Dt: 14th June 2022

Faculties and students participated in the tree plantation drive at Karade Khurd