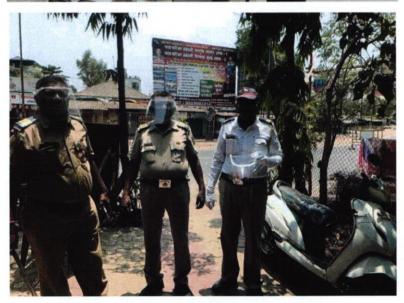

#### Year 2021-2022

Distribution of protective face shield

Distribution of the face shields to the front-line service providers from Rasayani Police.