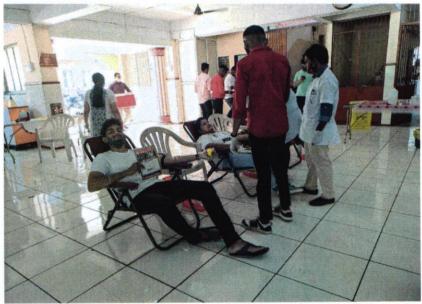

#### Blood Donation Camp at Pillai HOC Campus, Rasayani Dt. 10th August 2018

Students and faculties are contributing towards the blood donation camp