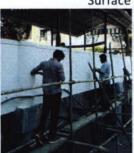

Inst. Code- AR3427

Year - 2018-2019

Public mural painting at CBD Belapur, NMMC from 1st January to 24th January 2019

Students of Pillai's HOC College of Architecture doing Mural Painting at Belapur

Surface preparation for the painting work