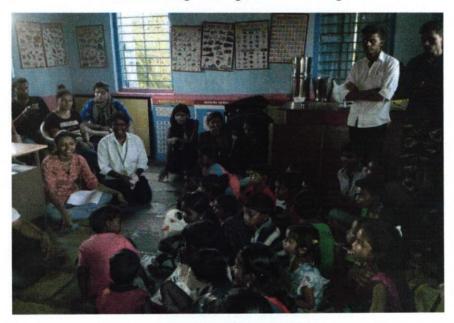

#### Celebration of Youth Day at Mazagao Village, Khalapur Dt. 18th January 2019

Students taking drawing and colouring workshop for the kids during Youth Day Celebration