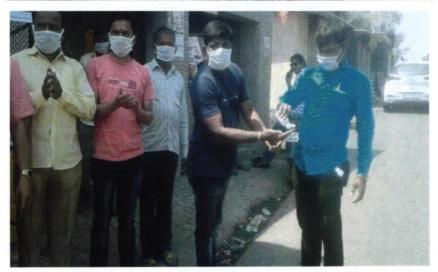

#### Year 2021-2022

Distribution of protective face shield

Distribution of the face shields to the front-line service providers from Rasayani Police.