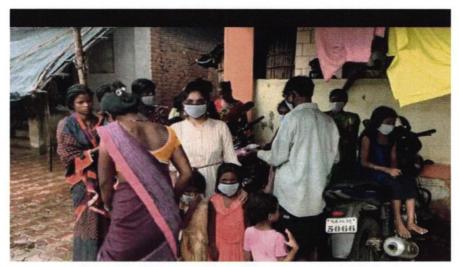

#### COVID 19 Registration Drive at Mazgao Village, Khalapur Dt. 6<sup>th</sup> October 2021

No photographs are available. As students helping the residents of Mazgao through telephonic conversations.