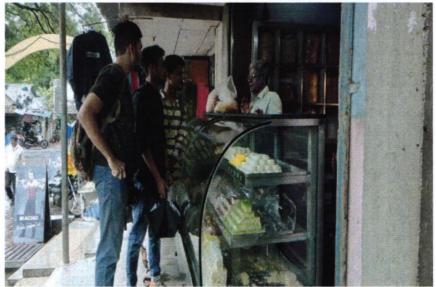

#### Cloth Bag Distribution Drive at Mohpada, Rasayani Dt. 12th August 2022

Students distributing the cloth bags to the shopkeeper and vendors in the Mohpada Village, Rasayani.

bonsayo