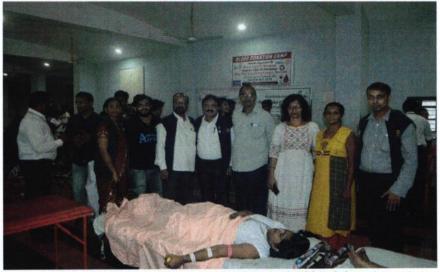

#### Blood Donation Camp at Pillai HOC Campus, Rasayani Dt. 10th August 2018

Students and faculties are contributing towards the blood donation camp