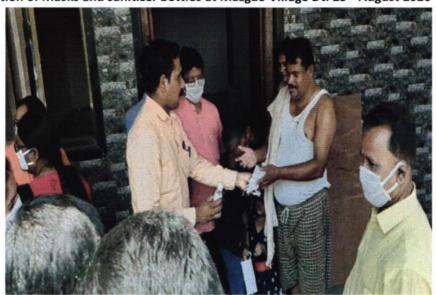

#### Distribution of Masks and sanitizer bottles at Mazgao Village Dt. 25th August 2020

Faculty Distributing the mask and sanitizer bottles to the residents of Mazgao Village.