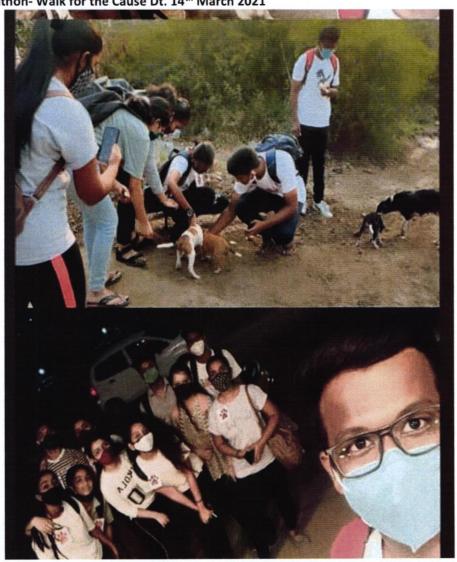

#### Walkathon- Walk for the Cause Dt. 14th March 2021

students and faculties in self-isolation at home, helped making life of the stray better by taking part in the WALKATHON.