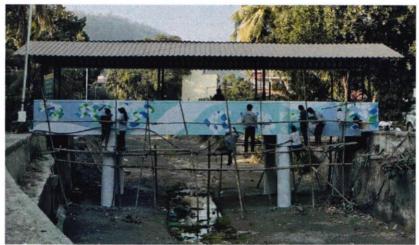

Inst. Code- AR3427

Year - 2018-2019

Public mural painting at CBD Belapur, NMMC from 1st January to 24th January 2019

Students of Pillai's HOC College of Architecture doing Mural Painting at Belapur

Surface preparation for the painting work

Final painting work in progress