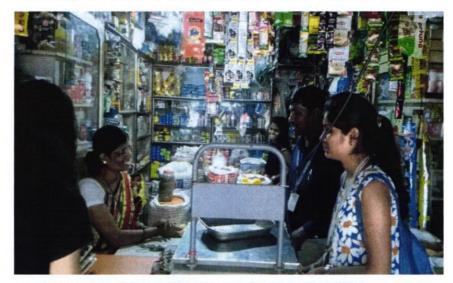

#### Dry And Wet Waste Segregation Drive Dt. 19th July 2022

Students interact with the local vendors to make them aware of the segregation of dry and wet waste.