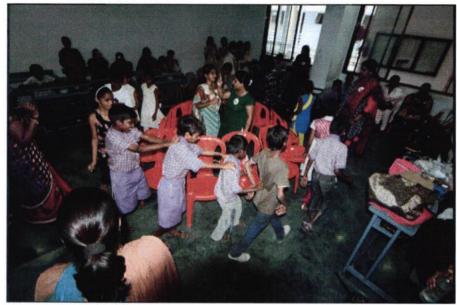

#### Community Services at Vanvasi Kalyan Ashram school Dt. 4th February 2023

Students from Vanvasi Kalyan Ashram enjoy the fun activities and sketching workshop