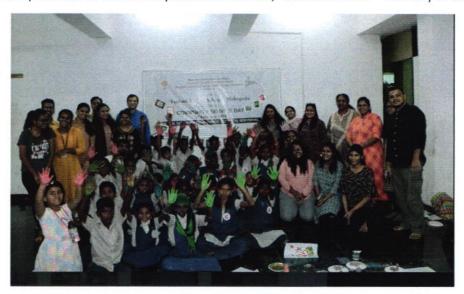

#### Community Services at Vanvasi Kalyan Ashram school Dt. 4th February 2023

Students from Vanvasi Kalyan Ashram enjoy the fun activities and sketching workshop