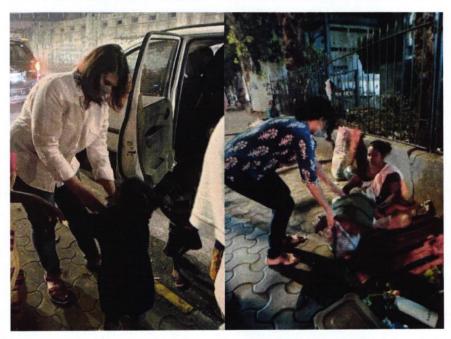

#### Walkathon- Walk for the Cause Dt. 14th March 2021

students and faculties in self-isolation at home, helped making life of the stray better by taking part in the WALKATHON.