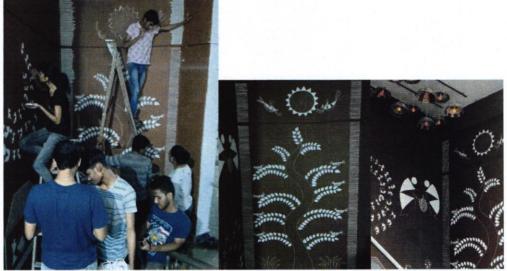

Warli art wall painting done by the students of Pillai's HOC college of Architecture

per soules.