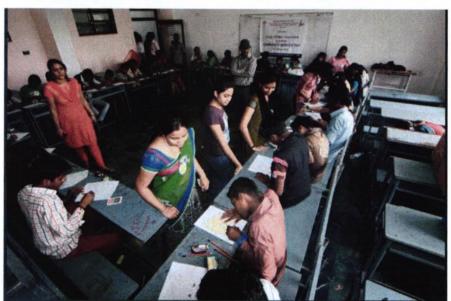

#### Celebration of Youth Day at Mazagao Village, Khalapur Dt. 18th January 2019

Students taking drawing and colouring workshop for the kids during Youth Day Celebration