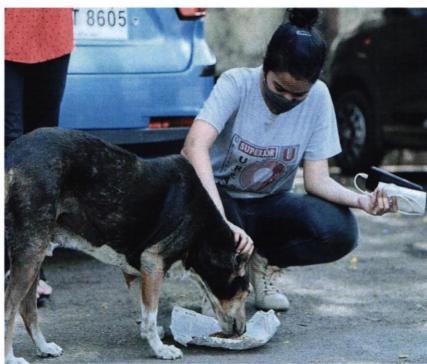

#### Dog Feeding Drive Dt. 16th February 2021

students from PHCOA came together and fed stray dogs across Mumbai and Navi Mumbai and requested others to be a part of this initiative too

per souls