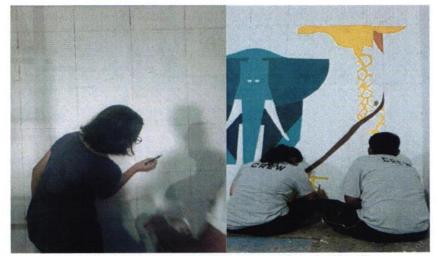

Inst. Code- AR3427

Year - 2018-2019

Public mural painting at CBD Belapur, NMMC from 1st January to 24th January 2019

Students of Pillai's HOC College of Architecture doing Mural Painting at Belapur

Surface preparation for the painting work

Final painting work in progress