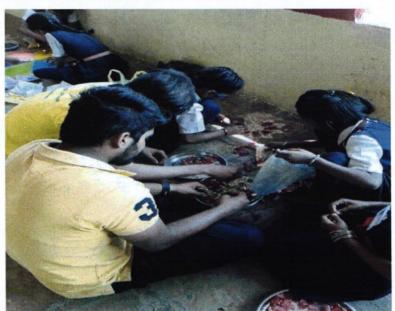

#### Celebration of Youth Day at Mazagao Village, Khalapur Dt. 18th January 2019

Students taking drawing and colouring workshop for the kids during Youth Day Celebration