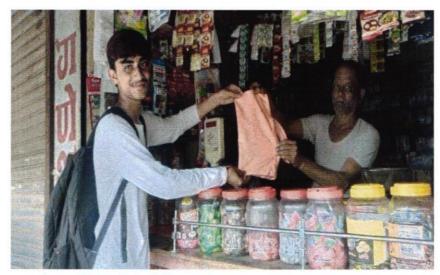

#### Cloth Bag Distribution Drive at Mohpada, Rasayani Dt. 12th August 2022

Students distributing the cloth bags to the shopkeeper and vendors in the Mohpada Village, Rasayani.

bonsayo