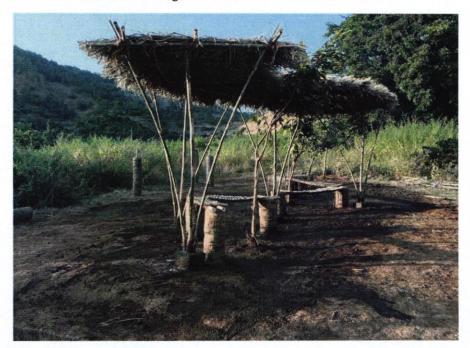

Inst. Code- AR3427

Students creating the foundation for the final structure

Final Space created by the students