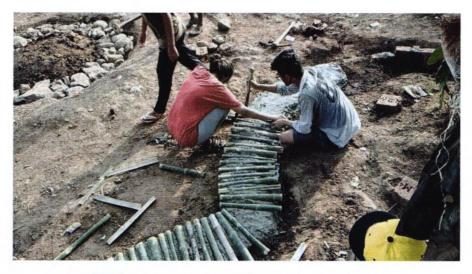

Inst. Code- AR3427

Students creating the foundation for the final structure

Final Space created by the students