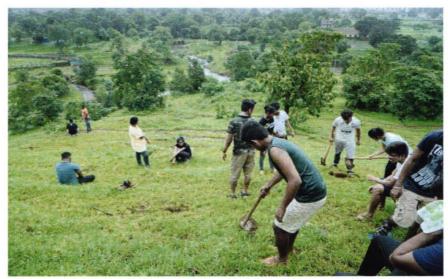

## Photographs of Outreach Activities with Captions and Dated

Year 2022-2023

Tree Plantation Drive at Group Gram Panchayat, Karade Khurd. on Dt: 14th June 2022

Faculties and students participated in the tree plantation drive at Karade Khurd