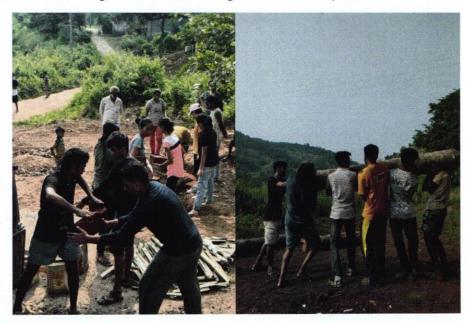

## Interactive Space For Tribal Children, at Mohopada Dt. 16<sup>th</sup> September to 24<sup>th</sup> October 2018

Students creating the difference seating and interactive spaces for tribal children

Students of Pillai's HOC College of Architecture working on site with different material which is locally available.

Inst. Code- AR3427

Students creating the foundation for the final structure

Final Space created by the students