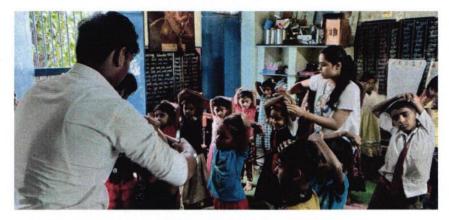

Inst. Code- AR3427

Community Services at Vanvasi Kalyan Ashram School, Chambarli Dt. 2<sup>nd</sup> February 2019

Students from Vanvasi Kalyan Ashram enjoying the fun activities

Students from Vanvasi Kalyan Ashram doing drawing and coloring activity.