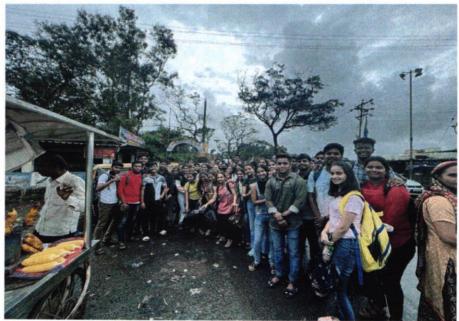

## Photographs of Outreach Activities with Captions and Dated

Year 2022-2023

Tree Plantation Drive at Group Gram Panchayat, Karade Khurd. on Dt: 14th June 2022

Faculties and students participated in the tree plantation drive at Karade Khurd