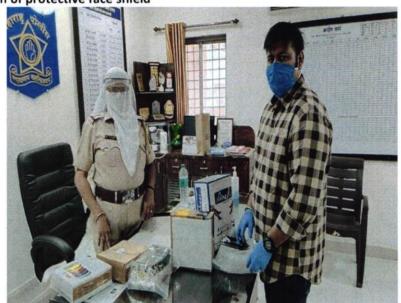

#### Year 2021-2022

Distribution of protective face shield

Distribution of the face shields to the front-line service providers from Rasayani Police.