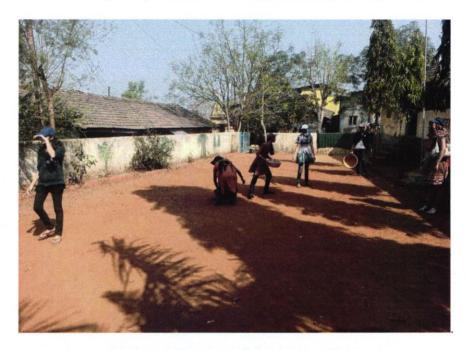

#### Youth Week Celebration at Mazgao, Khalapur Dt 13th to 18th January 2020

Students engaging school kids of Mazgao village in physical exercise.

Students and faculties along with the villagers taking pledge about maintaining cleanliness in the village

Inst. Code- AR3427

Students taking cleaning drive in the village.

Students taking different activities with school children of Mazgao Village