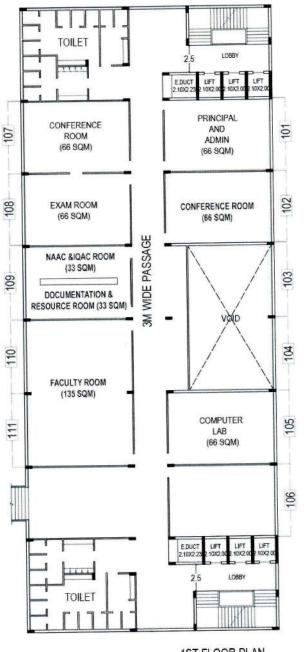

FLOOR PLANS AND AREA STATEMENT

Inst. Code- AR3427

1ST FLOOR PLAN

prosaled

College of Prichitecturo