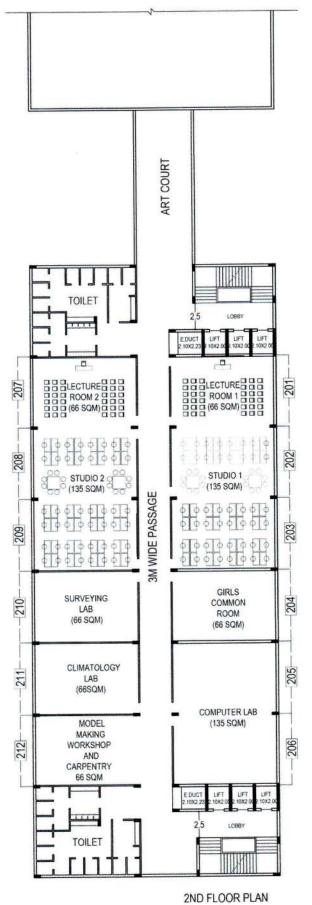

FLOOR PLANS AND AREA STATEMENT

Inst. Code- AR3427

GROUND FLOOR
Scale:

A PARTO A PART

Approved by COA, Government of Maharashtra and Affiliated to University of Mumbai

| SR. | AREAS                     | GROUND | 1st         | 2nd       | 3rd   | 4th       | 5th      | 6th       |          |
|-----|---------------------------|--------|-------------|-----------|-------|-----------|----------|-----------|----------|
| NO. | AREAS                     | FLOOR  | FLOOR       | FLOOR     | FLOOR | FLOOR     | FLOOR    | FLOOR     | TOTAL    |
| 1   | STUDIO                    |        |             |           |       |           |          |           |          |
|     | 310010                    | ā.     | 0           | 2@<br>135 | 0     | 2@<br>135 | 3<br>135 | 4@<br>135 | 11       |
|     | AREA                      | *      | 0           | 270       | 0     | 270       | 405      | 540       | 1485     |
| 2   | LECTURE ROOM              | -      | -           | 2@        | 0     | 4@        | 1@       | 1         | 8        |
|     | AREA                      | -      | -           | 132       | 0     | 66<br>264 | 66<br>66 | 66<br>66  | 528      |
| 3   | LABS AND<br>WORKSHOPS     |        |             |           |       |           |          |           |          |
| •   | WORKSHOP  • MODEL  MAKING |        | -           | 1         | -     | -         | -        | -         | 1        |
|     | AREA                      |        | -           | 66        | -     | -         | -        | -         | 66       |
| •   | ELECTRICAL LAB            |        |             |           |       |           |          |           |          |
| •   | AREA                      |        |             |           |       |           | 1        |           | 1        |
|     | ANCA                      |        |             |           |       |           | 66       |           | 66       |
| •   | PLUMBING LAB              |        |             |           |       |           | 1        |           | 1        |
|     | AREA                      |        |             |           |       |           | 66       |           | 66       |
|     | SURVEYING LAB             | 2      | -           | 1         | _     | -         | -        | _         | 1        |
|     | AREA                      | -      | -           | 66        | 2     |           | -        | -         | 66       |
|     |                           |        |             |           |       |           |          |           |          |
| •   | MATERIAL<br>MUSEUM        | -      | -           | -         | -     | 1         |          | -         | 1        |
|     | AREA                      | -      | -           | -         | -     | 66        | -        | -         | 66       |
| •   | ENVIRONMENT<br>LAB        | J-5    |             | 1         | -     | -         | -        | 9         | 1        |
|     | AREA                      |        | 127         | 66        |       | (50)      | *        | *         | 66       |
| •   | MATERIAL<br>TESTING       | 1      | -           | -         | -     | -         |          | -         | 1        |
|     | AREA                      | 135    | -           | -         | -     |           | -        | -         | 135      |
|     | CARPENTRY                 | 1      |             |           | _     |           |          |           |          |
|     | J. W. CHIMI               | 135    |             |           |       |           |          |           | 1<br>135 |
|     |                           |        |             |           |       |           |          |           | 133      |
|     | COMPUTER<br>CENTRE        | •      | <del></del> | -         | -     | -         | -        | -         | 1        |
|     | AREA                      | -      | 66          | -         | -     |           | 2.       | -         | 66 .     |

Inst. Code- AR3427

| 5   | LIBRARY                        | -                | -    |   | 1        | -    | -   | -    | 1   |
|-----|--------------------------------|------------------|------|---|----------|------|-----|------|-----|
|     | AREA                           | -                | -    |   | 336      |      | -   |      | 336 |
|     | AREA                           |                  |      |   | 330      |      |     |      | 330 |
| 6   | PRINCIPAL AND<br>ADMIN         | -                | 1    | - | )#J      | -    | -   | -    | 1   |
|     | AREA                           |                  | 66   | - | •        | -    | -   | -    | 66  |
| 7   | ADMIN/<br>SUBMISSION<br>ROOM   |                  | 1    |   | .*       | -    | -   | * ,  | 1   |
|     | AREA                           |                  | 66   |   |          | -    | -   | +    | 66  |
| 8   | FACULTY ROOM                   | Name of the last | 1    | - | <b>-</b> | -    | -   | 1    | 2   |
|     | AREA                           | -                | 135  | - | -        | -    | 1.  | 135  | 330 |
|     |                                |                  |      |   |          |      |     |      |     |
| 10  | CONSTRUCTION YARD              | 1                |      |   |          |      |     |      | 1   |
|     | AREA                           | 210              |      |   |          |      |     |      | 200 |
| 11  | GIRLS COMMON<br>ROOM           |                  |      | - | -        | •    | 1   | -    | 1   |
|     | AREA                           |                  | -    | - |          |      | 66  | -    | 66  |
| 12  | ADDITIONAL<br>SPACES           |                  |      |   |          |      |     |      |     |
|     | CONFERENCE                     |                  | 1    | - | -        | -    |     |      | 1   |
| 0.5 | AREA                           |                  | 66   | - | -        | 1 -  | -   |      | 66  |
|     | , men                          |                  | - 00 |   |          |      |     |      | 100 |
|     | EXAM ROOM                      | -                | 1    | - | T-       |      | -   | -    | 1   |
|     | AREA                           | -                | 66   | - | 2        | -    | -   | -    | 66  |
|     |                                |                  |      |   |          |      |     |      |     |
| •   | DOCUMENTATIO<br>N AND RESOURCE | -                | 1    | - | -        | -    | -   | -    | 1   |
|     | AREA                           | 2                | 33   | 4 | -        | -    |     | 142  | 33  |
| •   | NAAC & IQAC                    |                  | 1    |   |          |      |     |      | 1   |
|     | AREA                           |                  | 33   |   |          |      |     |      | 33  |
| •   | REPROGRAPHY<br>(SHARED)        | <u>~</u>         | 1    | - | -        | -    |     | 1920 | 1   |
|     | AREA                           | 5                | 66   | - | -        | -    | -   | -    | 66  |
| •   | MULTIPURPOSE<br>HALL           | Ψ.               | -    |   | 1        | -    | -   | -    | 1   |
|     | AREA                           | -                | -    | - | 411      | *    | *   | -    | 411 |
| •   | EXHIBITION /<br>JURY ROOM      | ¥                | -    | - | 1        | -    | -   |      | 1   |
|     | AREA                           |                  |      |   | 342      | _    | 243 | -    | 342 |
|     |                                |                  |      |   | ge of A  | reci |     |      |     |

Inst. Code- AR3427

|     | SERVER ROOM             | -    | -     | -     |       | 1     | -     | -     | 1      |
|-----|-------------------------|------|-------|-------|-------|-------|-------|-------|--------|
|     | AREA                    | -    |       | -     | -     | 135   | 1-    | -     | 135    |
|     | ART COURT               | -    | :     | 1     | -     | 1     |       | -     | 2      |
|     | AREA                    | 2    | -     | 76    | -     | 76    | -     | -     | 152    |
|     | TOILETS                 | -    | 2     | 2     | 2     | 2     | 2     | 2     | 14     |
|     | AREA                    | -    | 50.32 | 50.32 | 50.32 | 50.32 | 50.32 | 50.32 | 704.48 |
| -   | STAIRCASE               | 1    | 1     | 1     | 1     | 1     | 1     | 1     | 8      |
|     | AREA                    | 85   | 85    | 85    | 85    | 85    | 85    | 85    | 680    |
|     |                         |      |       |       |       |       |       |       |        |
| 13. | AUDITORIUM              | 1    |       |       |       |       |       |       | 1      |
|     | (9 <sup>TH</sup> FLOOR) | 1500 |       |       |       |       |       |       | 1500   |

(ALL AREAS ARE IN SQ.M)