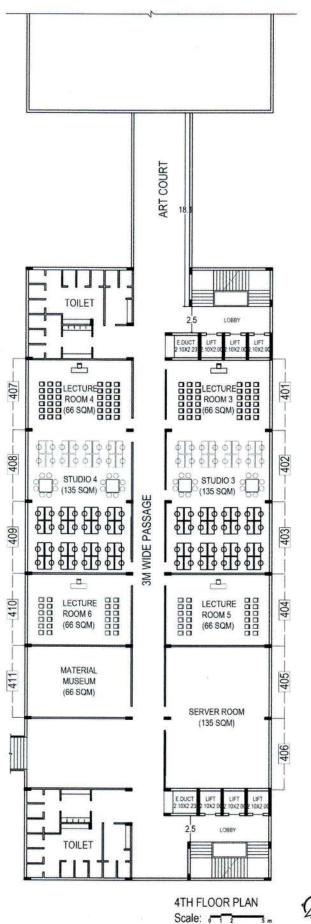

FLOOR PLANS AND AREA STATEMENT

Approved by COA, Government of Maharashtra and Affiliated to University of Mumbai

| SR. | AREAS                     | GROUND | 1st         | 2nd       | 3rd   | 4th       | 5th      | 6th       |          |
|-----|---------------------------|--------|-------------|-----------|-------|-----------|----------|-----------|----------|
| NO. | AREAS                     | FLOOR  | FLOOR       | FLOOR     | FLOOR | FLOOR     | FLOOR    | FLOOR     | TOTAL    |
| 1   | STUDIO                    |        |             |           |       |           |          |           |          |
|     | 310010                    | ā.     | 0           | 2@<br>135 | 0     | 2@<br>135 | 3<br>135 | 4@<br>135 | 11       |
|     | AREA                      | *      | 0           | 270       | 0     | 270       | 405      | 540       | 1485     |
| 2   | LECTURE ROOM              | -      | -           | 2@        | 0     | 4@        | 1@       | 1         | 8        |
|     | AREA                      | -      | -           | 132       | 0     | 66<br>264 | 66<br>66 | 66<br>66  | 528      |
| 3   | LABS AND<br>WORKSHOPS     |        |             |           |       |           |          |           |          |
| •   | WORKSHOP  • MODEL  MAKING |        | -           | 1         | -     | -         | -        | -         | 1        |
|     | AREA                      |        | -           | 66        | -     | -         | -        | -         | 66       |
| •   | ELECTRICAL LAB            |        |             |           |       |           |          |           |          |
| •   | AREA                      |        |             |           |       |           | 1        |           | 1        |
|     | ANCA                      |        |             |           |       |           | 66       |           | 66       |
| •   | PLUMBING LAB              |        |             |           |       |           | 1        |           | 1        |
|     | AREA                      |        |             |           |       |           | 66       |           | 66       |
|     | SURVEYING LAB             | 2      | -           | 1         | _     | -         | -        | _         | 1        |
|     | AREA                      | -      | -           | 66        | 2     |           | -        | -         | 66       |
|     |                           |        |             |           |       |           |          |           |          |
| •   | MATERIAL<br>MUSEUM        | -      | -           | -         | -     | 1         |          | -         | 1        |
|     | AREA                      | -      | -           | -         | -     | 66        | -        | -         | 66       |
| •   | ENVIRONMENT<br>LAB        | J-5    |             | 1         | -     | -         | -        | 9         | 1        |
|     | AREA                      |        | 127         | 66        |       | (50)      | *        | *         | 66       |
| •   | MATERIAL<br>TESTING       | 1      | -           | -         | -     | -         |          | -         | 1        |
|     | AREA                      | 135    | -           | -         | -     |           | -        | -         | 135      |
|     | CARPENTRY                 | 1      |             |           | _     |           |          |           |          |
|     | J. W. CHIMI               | 135    |             |           |       |           |          |           | 1<br>135 |
|     |                           |        |             |           |       |           |          |           | 133      |
|     | COMPUTER<br>CENTRE        | •      | <del></del> | -         | -     | -         | -        | -         | 1        |
|     | AREA                      | -      | 66          | -         | -     |           | 2.       | -         | 66 .     |

Inst. Code- AR3427

| 5   | LIBRARY                        | -                | -    |   | 1        | -    | -   | -    | 1   |
|-----|--------------------------------|------------------|------|---|----------|------|-----|------|-----|
|     | AREA                           | -                | -    |   | 336      |      | -   |      | 336 |
|     | AREA                           |                  |      |   | 330      |      |     |      | 330 |
| 6   | PRINCIPAL AND<br>ADMIN         | -                | 1    | - | )#J      | -    | -   | -    | 1   |
|     | AREA                           |                  | 66   | - | •        | -    | -   | -    | 66  |
| 7   | ADMIN/<br>SUBMISSION<br>ROOM   |                  | 1    |   | .*       | -    | -   | * ,  | 1   |
|     | AREA                           |                  | 66   |   |          | -    | -   | +    | 66  |
| 8   | FACULTY ROOM                   | Name of the last | 1    | - | <b>-</b> | -    | -   | 1    | 2   |
|     | AREA                           | -                | 135  | - | -        | -    | 1.  | 135  | 330 |
|     |                                |                  |      |   |          |      |     |      |     |
| 10  | CONSTRUCTION YARD              | 1                |      |   |          |      |     |      | 1   |
|     | AREA                           | 210              |      |   |          |      |     |      | 200 |
| 11  | GIRLS COMMON<br>ROOM           |                  |      | - | -        | •    | 1   | -    | 1   |
|     | AREA                           |                  | -    | - |          |      | 66  | -    | 66  |
| 12  | ADDITIONAL<br>SPACES           |                  |      |   |          |      |     |      |     |
|     | CONFERENCE                     |                  | 1    | - | -        | -    |     |      | 1   |
| 0.5 | AREA                           |                  | 66   | - | -        | 1 -  | -   |      | 66  |
|     | , men                          |                  | - 00 |   |          |      |     |      | 100 |
|     | EXAM ROOM                      | -                | 1    | - | T-       |      | -   | -    | 1   |
|     | AREA                           | -                | 66   | - | 2        | -    | -   | -    | 66  |
|     |                                |                  |      |   |          |      |     |      |     |
| •   | DOCUMENTATIO<br>N AND RESOURCE | -                | 1    | - | -        | -    | -   | -    | 1   |
|     | AREA                           | 2                | 33   | 4 | -        | -    |     | 142  | 33  |
| •   | NAAC & IQAC                    |                  | 1    |   |          |      |     |      | 1   |
|     | AREA                           |                  | 33   |   |          |      |     |      | 33  |
| •   | REPROGRAPHY<br>(SHARED)        | <u>~</u>         | 1    | - | -        | -    |     | 1920 | 1   |
|     | AREA                           | 5                | 66   | - | -        | -    | -   | -    | 66  |
| •   | MULTIPURPOSE<br>HALL           | Ψ.               | -    |   | 1        | -    | -   | -    | 1   |
|     | AREA                           | -                | -    | - | 411      | *    | *   | -    | 411 |
| •   | EXHIBITION /<br>JURY ROOM      | ¥                | -    | - | 1        | -    | -   |      | 1   |
|     | AREA                           |                  |      |   | 342      | _    | 243 | -    | 342 |
|     |                                |                  |      |   | ge of A  | reci |     |      |     |

Inst. Code- AR3427

|     | SERVER ROOM             | -    | -     | -     |       | 1     | -     | -     | 1      |
|-----|-------------------------|------|-------|-------|-------|-------|-------|-------|--------|
|     | AREA                    | -    |       | -     | -     | 135   | 1-    | -     | 135    |
|     | ART COURT               | -    | :     | 1     | -     | 1     |       | -     | 2      |
|     | AREA                    | 2    | -     | 76    | -     | 76    | -     | -     | 152    |
|     | TOILETS                 | -    | 2     | 2     | 2     | 2     | 2     | 2     | 14     |
|     | AREA                    | -    | 50.32 | 50.32 | 50.32 | 50.32 | 50.32 | 50.32 | 704.48 |
| -   | STAIRCASE               | 1    | 1     | 1     | 1     | 1     | 1     | 1     | 8      |
|     | AREA                    | 85   | 85    | 85    | 85    | 85    | 85    | 85    | 680    |
|     |                         |      |       |       |       |       |       |       |        |
| 13. | AUDITORIUM              | 1    |       |       |       |       |       |       | 1      |
|     | (9 <sup>TH</sup> FLOOR) | 1500 |       |       |       |       |       |       | 1500   |

(ALL AREAS ARE IN SQ.M)