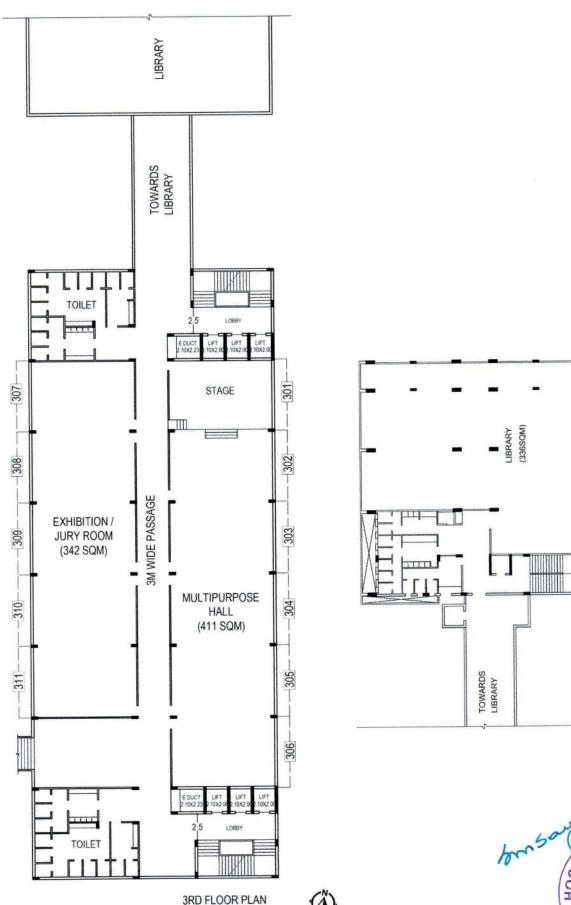

FLOOR PLANS AND AREA STATEMENT

Inst. Code- AR3427

| 5   | LIBRARY                        | -                | -    |   | 1        | -    | -   | -    | 1   |
|-----|--------------------------------|------------------|------|---|----------|------|-----|------|-----|
|     | AREA                           | -                | -    |   | 336      |      | -   |      | 336 |
|     | AREA                           |                  |      |   | 330      |      |     |      | 330 |
| 6   | PRINCIPAL AND<br>ADMIN         | -                | 1    | - | )#J      | -    | -   | -    | 1   |
|     | AREA                           |                  | 66   | - | •        | -    | -   | -    | 66  |
| 7   | ADMIN/<br>SUBMISSION<br>ROOM   |                  | 1    |   | .*       | -    | -   | * ,  | 1   |
|     | AREA                           |                  | 66   |   |          | -    | -   | +    | 66  |
| 8   | FACULTY ROOM                   | Name of the last | 1    | - | <b>-</b> | -    | -   | 1    | 2   |
|     | AREA                           | -                | 135  | - | -        | -    | 1.  | 135  | 330 |
|     |                                |                  |      |   |          |      |     |      |     |
| 10  | CONSTRUCTION YARD              | 1                |      |   |          |      |     |      | 1   |
|     | AREA                           | 210              |      |   |          |      |     |      | 200 |
| 11  | GIRLS COMMON<br>ROOM           |                  |      | - | -        | •    | 1   | -    | 1   |
|     | AREA                           |                  | -    | - |          |      | 66  | -    | 66  |
| 12  | ADDITIONAL<br>SPACES           |                  |      |   |          |      |     |      |     |
|     | CONFERENCE                     |                  | 1    | - | -        | -    |     |      | 1   |
| 0.5 | AREA                           |                  | 66   | - | -        | 1 -  | -   |      | 66  |
|     | , men                          |                  | - 00 |   |          |      |     |      | 100 |
|     | EXAM ROOM                      | -                | 1    | - | T-       |      | -   | -    | 1   |
|     | AREA                           | -                | 66   | - | 2        | -    | -   | -    | 66  |
|     |                                |                  |      |   |          |      |     |      |     |
| •   | DOCUMENTATIO<br>N AND RESOURCE | -                | 1    | - | -        | -    | -   | -    | 1   |
|     | AREA                           | 2                | 33   | 4 | -        | -    |     | 142  | 33  |
| •   | NAAC & IQAC                    |                  | 1    |   |          |      |     |      | 1   |
|     | AREA                           |                  | 33   |   |          |      |     |      | 33  |
| •   | REPROGRAPHY<br>(SHARED)        | <u>~</u>         | 1    | - | -        | -    |     | 1920 | 1   |
|     | AREA                           | 5                | 66   | - | -        | -    | -   | -    | 66  |
| •   | MULTIPURPOSE<br>HALL           | Ψ.               | -    |   | 1        | -    | -   | -    | 1   |
|     | AREA                           | -                | -    | - | 411      | *    | *   | -    | 411 |
| •   | EXHIBITION /<br>JURY ROOM      | ¥                | -    | - | 1        | -    | -   |      | 1   |
|     | AREA                           |                  |      |   | 342      | _    | 243 | -    | 342 |
|     |                                |                  |      |   | ge of A  | reci |     |      |     |

Inst. Code- AR3427

|     | SERVER ROOM             | -    | -     | -     |       | 1     | -     | -     | 1      |
|-----|-------------------------|------|-------|-------|-------|-------|-------|-------|--------|
|     | AREA                    | -    |       | -     | -     | 135   | 1-    | -     | 135    |
|     | ART COURT               | -    | :     | 1     | -     | 1     |       | -     | 2      |
|     | AREA                    | 2    | -     | 76    | -     | 76    | -     | -     | 152    |
|     | TOILETS                 | -    | 2     | 2     | 2     | 2     | 2     | 2     | 14     |
|     | AREA                    | -    | 50.32 | 50.32 | 50.32 | 50.32 | 50.32 | 50.32 | 704.48 |
| -   | STAIRCASE               | 1    | 1     | 1     | 1     | 1     | 1     | 1     | 8      |
|     | AREA                    | 85   | 85    | 85    | 85    | 85    | 85    | 85    | 680    |
|     |                         |      |       |       |       |       |       |       |        |
| 13. | AUDITORIUM              | 1    |       |       |       |       |       |       | 1      |
|     | (9 <sup>TH</sup> FLOOR) | 1500 |       |       |       |       |       |       | 1500   |

(ALL AREAS ARE IN SQ.M)