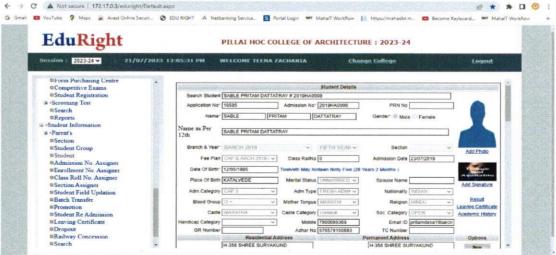

#### **Students Admission and Support:**

The support for student admission process is provided through the PHCOA Student Portal which can be accessed using following address. Student can see their payment status, fee details, previous payment receipt and additional details required for administrative processes. This software is developed and maintained inhouse.

Photo: Student Portal User Interface

Photo: Modules of Student Portal