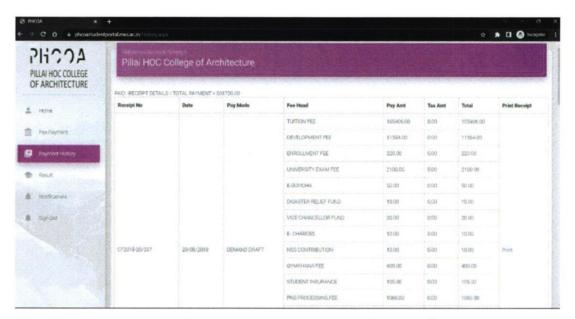

#### **Students Admission and Support:**

The support for student admission process is provided through the PHCOA Student Portal which can be accessed using following address. Student can see their payment status, fee details, previous payment receipt and additional details required for administrative processes. This software is developed and maintained inhouse.

Photo: Student Portal User Interface

Photo: Modules of Student Portal

Inst. Code- AR3427

Photo: Payment History in Student Portal