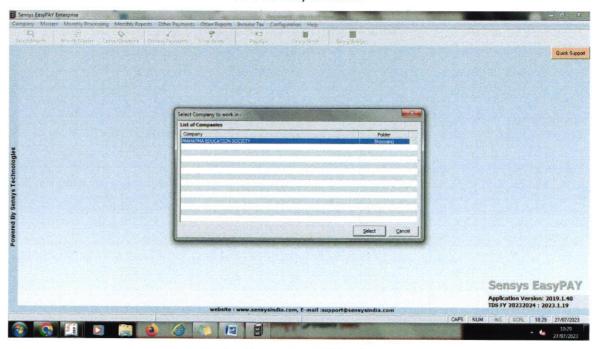

#### **Finance and Accounting:**

The institute uses Tally for managing accounting. Institute also uses Sensys EasyPAY for salary management.

Photo: Tally software

Photo: Sensys EasyPAY software