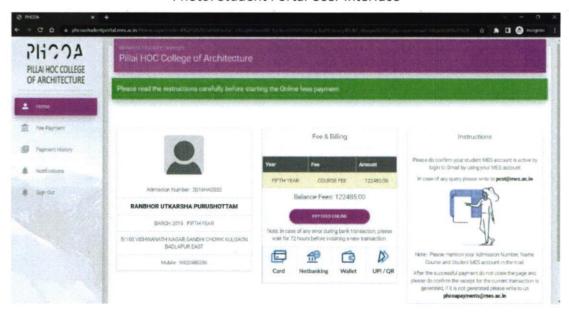

#### **Students Admission and Support:**

The support for student admission process is provided through the PHCOA Student Portal which can be accessed using following address. Student can see their payment status, fee details, previous payment receipt and additional details required for administrative processes. This software is developed and maintained inhouse.

Inst. Code- AR3427

Photo: Payment History in Student Portal