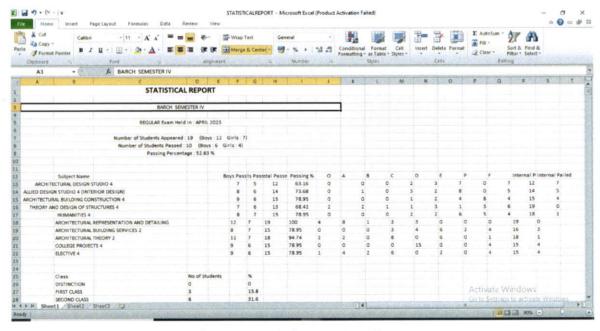

Approved by COA, Government of Maharashtra and Affiliated to University of Mumbai

Photo: Grade card in software

Photo: Statistical report in software

Forn Soul Ook Of Architecture & Rocal Marine Control of Rocal Marine Control o