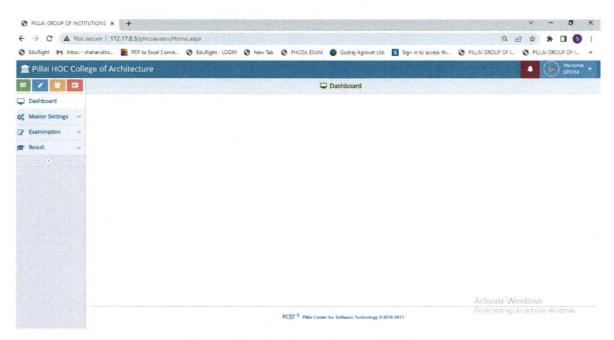

#### Administration:

EduRight software is used to maintaining a record student information such as address, contact number, academic record, attendance, fees update etc. The software can be accessed using the following address. This software is developed and maintained inhouse.

http://172.17.0.3/eduright/Default.aspx

Photo: EduRight User Interface

Photo: EduRight Modules