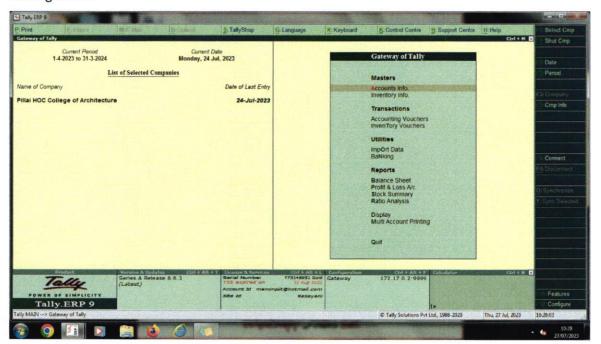

#### **Finance and Accounting:**

The institute uses Tally for managing accounting. Institute also uses Sensys EasyPAY for salary management.

Photo: Tally software

Photo: Sensys EasyPAY software