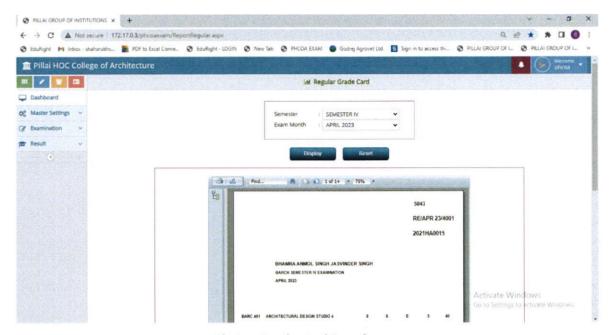

#### **Examination:**

The institute has an examination and result management software which is used to prepare results. The software can be accessed using following link. This software is developed and maintained inhouse.

http://172.17.0.3/phcoaexam

Photo: Examination software User Interface