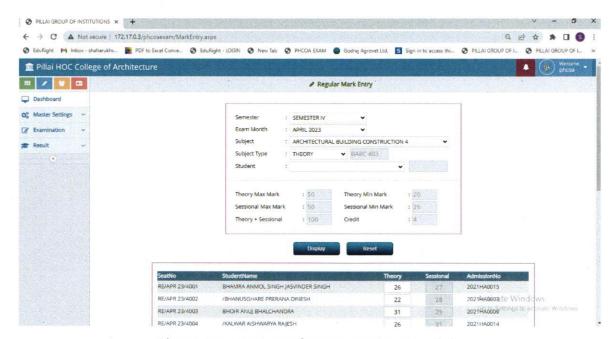

#### **Examination:**

The institute has an examination and result management software which is used to prepare results. The software can be accessed using following link. This software is developed and maintained inhouse.

http://172.17.0.3/phcoaexam

Photo: Examination software User Interface