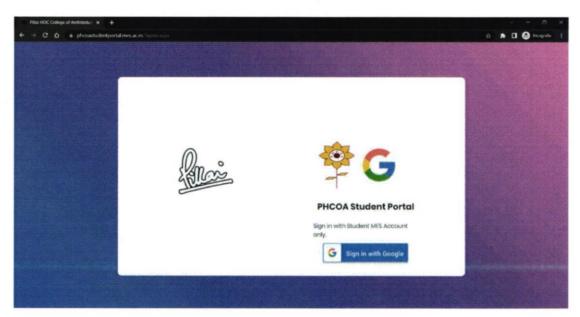

#### **Students Admission and Support:**

The support for student admission process is provided through the PHCOA Student Portal which can be accessed using following address. Student can see their payment status, fee details, previous payment receipt and additional details required for administrative processes. This software is developed and maintained inhouse.

Photo: Student Portal User Interface

Photo: Modules of Student Portal