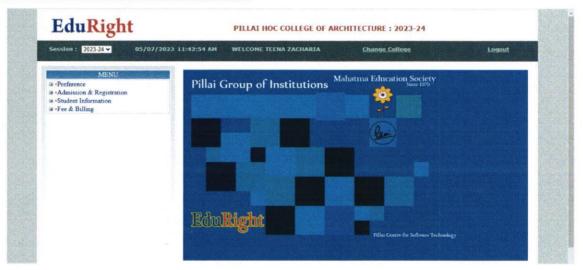

#### Administration:

EduRight software is used to maintaining a record student information such as address, contact number, academic record, attendance, fees update etc. The software can be accessed using the following address. This software is developed and maintained inhouse.

http://172.17.0.3/eduright/Default.aspx

Photo: EduRight User Interface

Photo: EduRight Modules