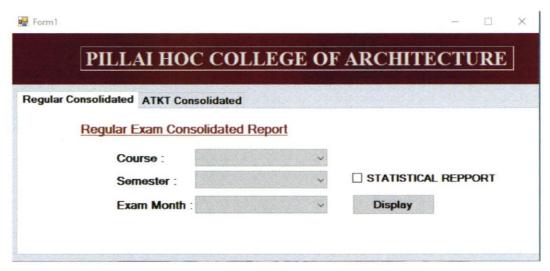

#### **Examination:**

The institute has an examination and result management software which is used to prepare results. The software can be accessed using following link. This software is developed and maintained inhouse.

http://172.17.0.3/phcoaexam

Photo: Examination software User Interface