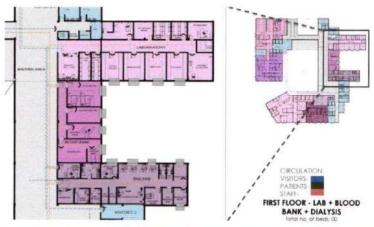

|
| Total Minimum Staff Required               | 143                                 | EJICHEN                                     | 134 yg.m    | 200            |                                                          | and the second |          |
| when the hospital starts working.          | 190                                 | AREA PROPOSED FOR ALL DEPARTMENTS           |             | \$302.5<br>5   | Distribution of beds,                                    |                |          |
| Tefal Manpower Required it full<br>loading | 200                                 | AREAS COVERED BY DEPARTMENT/ PLOCE<br>(G+3) |             | 1025.5         |                                                          |                |          |