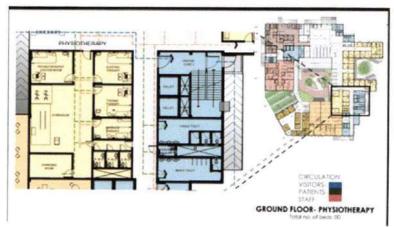

|                |          |
| Total Minimum Staff Required               | 143                                 | EJICHEN                                     | 134 yg.m    | 200            |                                                          | and the second |          |
| when the hospital starts working.          | 190                                 | AREA PROPOSED FOR ALL DEPARTMENTS           |             | \$302.5<br>5   | Distribution of beds,                                    |                |          |
| Tefal Manpower Required it full<br>loading | 200                                 | AREAS COVERED BY DEPARTMENT/ PLOCE<br>(G+3) |             | 1025.5         |                                                          |                |          |