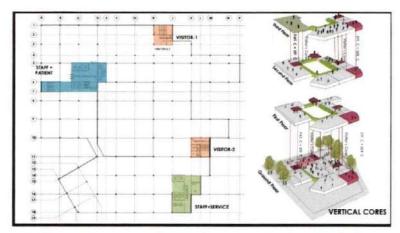

|                |          |
| Total Minimum Staff Required               | 143                                 | EJICHEN                                     | 134 yg.m    | 200            |                                                          | and the second |          |
| when the hospital starts working.          | 190                                 | AREA PROPOSED FOR ALL DEPARTMENTS           |             | \$302.5<br>5   | Distribution of beds,                                    |                |          |
| Tefal Manpower Required it full<br>loading | 200                                 | AREAS COVERED BY DEPARTMENT/ PLOCE<br>(G+3) |             | 1025.5         |                                                          |                |          |