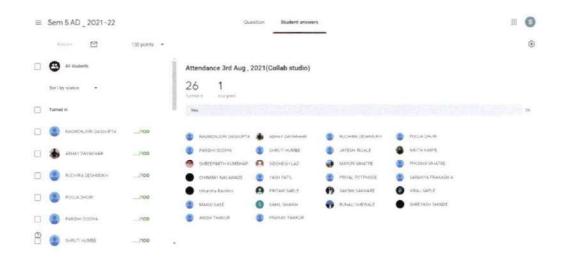

### Attendance -

| MAHATMA EDUCATION SOCIETY'S  PILLAI HOC COLLEGE OF ARCHITECTURE, RASAYANI  ACADEMIC YEAR 2022-2023   ATTENDANCE / PROGRESSIVE MARKS   BATCH 2021  SECOND YEAR BLANCH (SEM-NY)DIV: A MONTH:  SUBJECT:  SUBJECT CODE: |            |                                       |        |      |  |            |
|---------------------------------------------------------------------------------------------------------------------------------------------------------------------------------------------------------------------|------------|---------------------------------------|--------|------|--|------------|
|                                                                                                                                                                                                                     |            |                                       |        |      |  |            |
| 1                                                                                                                                                                                                                   | 2020HA0101 | BENDRE HARSHAL MANCESH                |        |      |  |            |
| 1                                                                                                                                                                                                                   | 2021HA001S | BRAMRA ANMOL SINGH<br>JASVINDER SINGH | 15     |      |  |            |
| 3                                                                                                                                                                                                                   | 2021HA0003 | /BHANGSCHARE PRERANA<br>DINESH        |        |      |  |            |
| 4                                                                                                                                                                                                                   | 2021HA0009 | BHOIR ANUE BHALCHANDRA                | gica.  |      |  |            |
| 5                                                                                                                                                                                                                   | 20218/0014 | /KALWAR AISHWARYA<br>RAJISH           | Ne     |      |  |            |
| 6                                                                                                                                                                                                                   | 2021HA0004 | /KHARKAR MAITHILI KIRAN               |        |      |  |            |
| 7                                                                                                                                                                                                                   | 2020HA0041 | KHUNTE ANKUSH RAJENDRA                | Kell   |      |  |            |
| 8                                                                                                                                                                                                                   | 20216A0016 | LAD SAHE RAVINDRA                     |        |      |  |            |
| 9                                                                                                                                                                                                                   | 2021RA0001 | /MADRAVI SANIKA SAMEER                | 0      |      |  |            |
| 10                                                                                                                                                                                                                  | 2021HA0019 | /MALUSARE VAISHNAVI<br>SANTOSH        | Seed . |      |  |            |
| 11                                                                                                                                                                                                                  | 2021HA0006 | MANDAL PALASH FRADIP                  | w      |      |  |            |
| 12                                                                                                                                                                                                                  | 2021HA0005 | MHASKAR SANDESH GANESH                |        |      |  | The second |
| 13                                                                                                                                                                                                                  | 2021HA0013 | /MOKAL NIDHI RUSHIKESH                | Nisha  |      |  |            |
| 14                                                                                                                                                                                                                  | 2023HA0017 | NIKAM SAHIL SANTOSH                   | بملت   |      |  |            |
| 15                                                                                                                                                                                                                  | 2021HA0002 | PHOPHERKAR MANISH AJAY                | 8      |      |  |            |
| 16                                                                                                                                                                                                                  | 2020HA0095 | RAY KRISHNA RAMPRAWESH                |        |      |  |            |
| 17                                                                                                                                                                                                                  | 2019HA0024 | SHINDE RAJ SATISH                     | D      |      |  |            |
| 18                                                                                                                                                                                                                  | 2019HA0031 | /SNEHA SANTHAPPAN                     |        | Indi |  |            |
| 19                                                                                                                                                                                                                  | 2021NA0018 | SUKHADARE TANMAY<br>SANTOSR           | Long   |      |  |            |
| 20                                                                                                                                                                                                                  | 2021HA0010 | WACH PRASAD SHAILENDRA                | Em.    |      |  |            |
| 21                                                                                                                                                                                                                  | 2020RA0066 | YADAY RAJ LALATA PRASAD               |        | L.   |  |            |