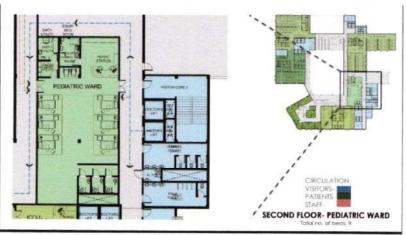

m Staff Required               | 143                                 | EJICHEN                                     | 134 yg.m    | 200            |                                                          | and the second |          |
| when the hospital starts working.          | 190                                 | AREA PROPOSED FOR ALL DEPARTMENTS           |             | \$302.5<br>5   | Distribution of beds,                                    |                |          |
| Tefal Manpower Required it full<br>loading | 200                                 | AREAS COVERED BY DEPARTMENT/ PLOCE<br>(G+3) |             | 1025.5         |                                                          |                |          |