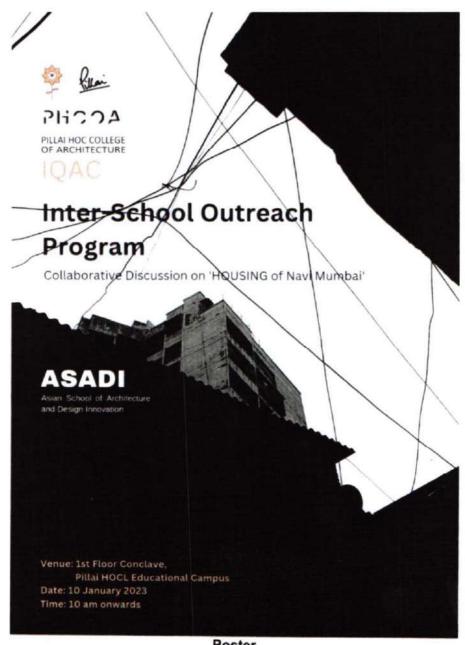

Inst. Code- AR3427

Poster

### Inter-School Outreach Program With Asadi

Academic year: 2022-23

| Organised by               | Pillai HOC College of Architecture, Rasayani                                                                                                                                                                                                               |
|----------------------------|------------------------------------------------------------------------------------------------------------------------------------------------------------------------------------------------------------------------------------------------------------|
| Objectives                 | <ul> <li>To expose the students of ASADI to the urban context of Navi Mumbai and Panvel.</li> <li>To expose the students of ASADI and PHCOA to importance of mutual collaboration of ideas in architecture.</li> </ul>                                     |
| Name of resource person(s) | Faculty members of PHCOA                                                                                                                                                                                                                                   |
| Introduction about the     | Ar. Aswathy Rajagopal                                                                                                                                                                                                                                      |
| resource person            | Aswathy ma'am has been associated with PHCOA from last 6 years. She has a masters degree in Urban Design and her interest areas are urban settlement studies and river-front development.                                                                  |
|                            | Ar. Ajinkya Vekhande                                                                                                                                                                                                                                       |
|                            | Ajinkya Sir has a masters degree in Architectural Conservation and his research areas are industrial heritage, textile policy and urban conservation studies. He has three research papers published in national and international conference proceedings. |
|                            | Ar. Akanksha Ruchi Horo                                                                                                                                                                                                                                    |
|                            | Akanksha ma'am completed her masters in urban design from SPA Bhopal. Her interest areas are public realm and urban development. Through her firm Studio Katkoni, she undertakes residential and urban design projects.                                    |
| Date and time              | Ar. Aswathy Rajagopal                                                                                                                                                                                                                                      |
|                            | Ar. Ajinkya Vekhande<br>Ar. Amit Kadam<br>Ar. Akanksha Ruchi Horo<br>10 <sup>th</sup> January 2023                                                                                                                                                         |
|                            | Time: 10 am onwards                                                                                                                                                                                                                                        |
| Venue                      | 1 <sup>st</sup> floor Coclave<br>Pillai HOCL Educational Campus                                                                                                                                                                                            |
| Faculty coordinator        | Prof. Aswathy Rajagopal                                                                                                                                                                                                                                    |

### PILLAI HOC COLLEGE OF ARCHITECTURE

Pillai HOCL Educational Campus, HOC Colony, Rasayani, Via Panvel, Dist-Raigad, Pin: 410207 Tel: 02192- 669002
Web: www.phcoa.ac.in mail: phcoaadmin@mes.ac.in

Approved by COA, Government of Maharashtra and Affiliated to University of Mumbai

Inst. Code- AR3427

| Supporting staff                    | Ar. Ajinkya Vekhande, Ar. Amit Kadam, Ar. Akanksha Ruchi<br>Horo                                                                                                                                                                                                                                                                                                                                                                                                                                                                                                                                                                                                                                       |
|-------------------------------------|--------------------------------------------------------------------------------------------------------------------------------------------------------------------------------------------------------------------------------------------------------------------------------------------------------------------------------------------------------------------------------------------------------------------------------------------------------------------------------------------------------------------------------------------------------------------------------------------------------------------------------------------------------------------------------------------------------|
| No. of students present             | 141                                                                                                                                                                                                                                                                                                                                                                                                                                                                                                                                                                                                                                                                                                    |
| Programme approved by               | IQAC                                                                                                                                                                                                                                                                                                                                                                                                                                                                                                                                                                                                                                                                                                   |
| Brief about the activity /<br>event | Aswathy ma'am talked about the concepts of urban development applied at Kharghar node of Navi Mumbai, its current implications and future. Ajinkya Sir talked about the initial public housing projects of Belapur CBD node of Navi Mumbai in the 1970's when the effects of early development attempts were being felt. Amit Sir elaborated on the parameters to keep in mind while designing residential projects, through various case-studies. Akanksha ma'am talked about the slums of Mumbai through the lens of their origin, need, construction material and their living environment. The students of fifth year of architecture presented their Allied Design work to the students of ASADI. |
| Remarks                             | It was an event where students, faculty members and others<br>got exposed to urban development of Navi Mumbai and<br>Panvel through housing and urban planning case-studies.                                                                                                                                                                                                                                                                                                                                                                                                                                                                                                                           |