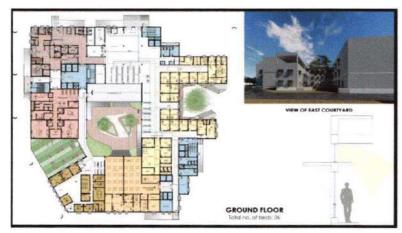

|                |          |
| Total Minimum Staff Required               | 143                                 | EJICHEN                                     | 134 yg.m    | 200            |                                                          | and the second |          |
| when the hospital starts working.          | 190                                 | AREA PROPOSED FOR ALL DEPARTMENTS           |             | \$302.5<br>5   | Distribution of beds,                                    |                |          |
| Tefal Manpower Required it full<br>loading | 200                                 | AREAS COVERED BY DEPARTMENT/ PLOCE<br>(G+3) |             | 1025.5         |                                                          |                |          |