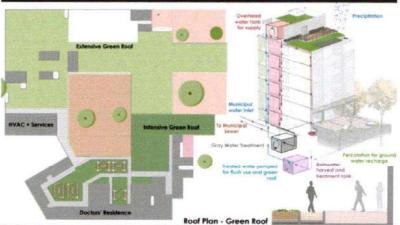

| 143                                 | EJICHEN                                     | 134 yg.m    | 200            |                                                          | and the second |          |
| when the hospital starts working.          | 190                                 | AREA PROPOSED FOR ALL DEPARTMENTS           |             | \$302.5<br>5   | Distribution of beds,                                    |                |          |
| Tefal Manpower Required it full<br>loading | 200                                 | AREAS COVERED BY DEPARTMENT/ PLOCE<br>(G+3) |             | 1025.5         |                                                          |                |          |