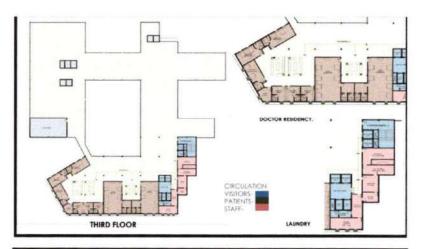

| 143                                 | EJICHEN                                     | 134 yg.m    | 200            |                                                          | and the second |          |
| when the hospital starts working.          | 190                                 | AREA PROPOSED FOR ALL DEPARTMENTS           |             | \$302.5<br>5   | Distribution of beds,                                    |                |          |
| Tefal Manpower Required it full<br>loading | 200                                 | AREAS COVERED BY DEPARTMENT/ PLOCE<br>(G+3) |             | 1025.5         |                                                          |                |          |