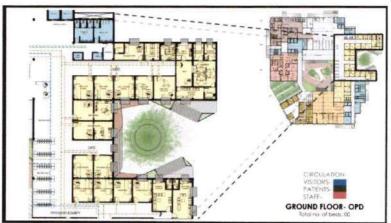

|                |          |
| Total Minimum Staff Required               | 143                                 | EJICHEN                                     | 134 yg.m    | 200            |                                                          | and the second |          |
| when the hospital starts working.          | 190                                 | AREA PROPOSED FOR ALL DEPARTMENTS           |             | \$302.5<br>5   | Distribution of beds,                                    |                |          |
| Tefal Manpower Required it full<br>loading | 200                                 | AREAS COVERED BY DEPARTMENT/ PLOCE<br>(G+3) |             | 1025.5         |                                                          |                |          |