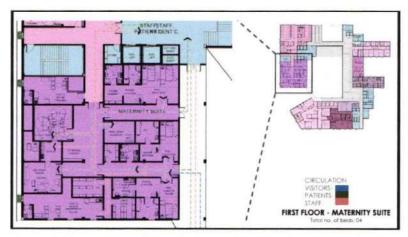

Total Minimum Staff Required               | 143                                 | EJICHEN                                     | 134 yg.m    | 200            |                                                          | and the second |          |
| when the hospital starts working.          | 190                                 | AREA PROPOSED FOR ALL DEPARTMENTS           |             | \$302.5<br>5   | Distribution of beds,                                    |                |          |
| Tefal Manpower Required it full<br>loading | 200                                 | AREAS COVERED BY DEPARTMENT/ PLOCE<br>(G+3) |             | 1025.5         |                                                          |                |          |