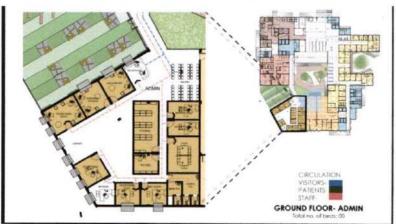

|          |
| Total Minimum Staff Required               | 143                                 | EJICHEN                                     | 134 yg.m    | 200            |                                                          | and the second |          |
| when the hospital starts working.          | 190                                 | AREA PROPOSED FOR ALL DEPARTMENTS           |             | \$302.5<br>5   | Distribution of beds,                                    |                |          |
| Tefal Manpower Required it full<br>loading | 200                                 | AREAS COVERED BY DEPARTMENT/ PLOCE<br>(G+3) |             | 1025.5         |                                                          |                |          |