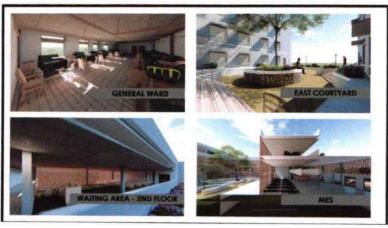

| EJICHEN                                     | 134 yg.m    | 200            |                                                          | and the second |          |
| when the hospital starts working.          | 190                                 | AREA PROPOSED FOR ALL DEPARTMENTS           |             | \$302.5<br>5   | Distribution of beds,                                    |                |          |
| Tefal Manpower Required it full<br>loading | 200                                 | AREAS COVERED BY DEPARTMENT/ PLOCE<br>(G+3) |             | 1025.5         |                                                          |                |          |