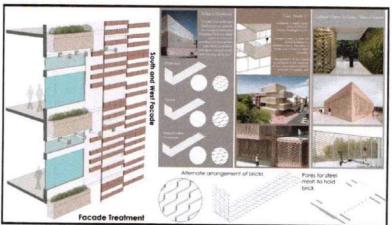

| EJICHEN                                     | 134 yg.m    | 200            |                                                          | and the second |          |
| when the hospital starts working.          | 190                                 | AREA PROPOSED FOR ALL DEPARTMENTS           |             | \$302.5<br>5   | Distribution of beds,                                    |                |          |
| Tefal Manpower Required it full<br>loading | 200                                 | AREAS COVERED BY DEPARTMENT/ PLOCE<br>(G+3) |             | 1025.5         |                                                          |                |          |