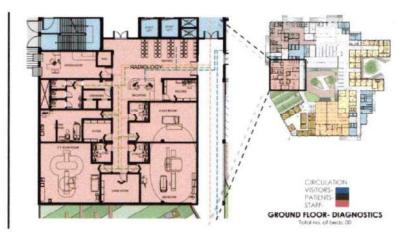

|          |
| Total Minimum Staff Required               | 143                                 | EJICHEN                                     | 134 yg.m    | 200            |                                                          | and the second |          |
| when the hospital starts working.          | 190                                 | AREA PROPOSED FOR ALL DEPARTMENTS           |             | \$302.5<br>5   | Distribution of beds,                                    |                |          |
| Tefal Manpower Required it full<br>loading | 200                                 | AREAS COVERED BY DEPARTMENT/ PLOCE<br>(G+3) |             | 1025.5         |                                                          |                |          |