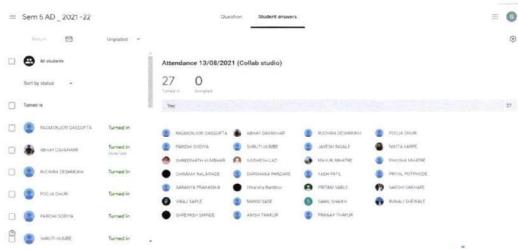

### Attendance -

| MAHATMA EDUCATION SOCIETY'S  PILLAI HOC COLLEGE OF ARCHITECTURE, RASAYANI  ACADEMIC YEAR 2022-2023   ATTENDANCE / PROGRESSIVE MARKS   BATCH 2021  SECOND YEAR BLANCH (SEM-NY)DIV: A MONTH:  SUBJECT:  SUBJECT CODE: |            |                                       |        |      |  |            |
|---------------------------------------------------------------------------------------------------------------------------------------------------------------------------------------------------------------------|------------|---------------------------------------|--------|------|--|------------|
|                                                                                                                                                                                                                     |            |                                       |        |      |  |            |
| 1                                                                                                                                                                                                                   | 2020HA0101 | BENDRE HARSHAL MANCESH                |        |      |  |            |
| 1                                                                                                                                                                                                                   | 2021HA001S | BRAMRA ANMOL SINGH<br>JASVINDER SINGH | 15     |      |  |            |
| 3                                                                                                                                                                                                                   | 2021HA0003 | /BHANGSCHARE PRERANA<br>DINESH        |        |      |  |            |
| 4                                                                                                                                                                                                                   | 2021HA0009 | BHOIR ANUE BHALCHANDRA                | gica.  |      |  |            |
| 5                                                                                                                                                                                                                   | 20218/0014 | /KALWAR AISHWARYA<br>RAJISH           | Ne     |      |  |            |
| 6                                                                                                                                                                                                                   | 2021HA0004 | /KHARKAR MAITHILI KIRAN               |        |      |  |            |
| 7                                                                                                                                                                                                                   | 2020HA0041 | KHUNTE ANKUSH RAJENDRA                | Kell   |      |  |            |
| 8                                                                                                                                                                                                                   | 20216A0016 | LAD SAHE RAVINDRA                     |        |      |  |            |
| 9                                                                                                                                                                                                                   | 2021RA0001 | /MADRAVI SANIKA SAMEER                | 0      |      |  |            |
| 10                                                                                                                                                                                                                  | 2021HA0019 | /MALUSARE VAISHNAVI<br>SANTOSH        | Seed . |      |  |            |
| 11                                                                                                                                                                                                                  | 2021HA0006 | MANDAL PALASH FRADIP                  | w      |      |  |            |
| 12                                                                                                                                                                                                                  | 2021HA0005 | MHASKAR SANDESH GANESH                |        |      |  | The second |
| 13                                                                                                                                                                                                                  | 2021HA0013 | /MOKAL NIDHI RUSHIKESH                | Nisha  |      |  |            |
| 14                                                                                                                                                                                                                  | 2023HA0017 | NIKAM SAHIL SANTOSH                   | بملت   |      |  |            |
| 15                                                                                                                                                                                                                  | 2021HA0002 | PHOPHERKAR MANISH AJAY                | 8      |      |  |            |
| 16                                                                                                                                                                                                                  | 2020HA0095 | RAY KRISHNA RAMPRAWESH                |        |      |  |            |
| 17                                                                                                                                                                                                                  | 2019HA0024 | SHINDE RAJ SATISH                     | D      |      |  |            |
| 18                                                                                                                                                                                                                  | 2019HA0031 | /SNEHA SANTHAPPAN                     |        | Indi |  |            |
| 19                                                                                                                                                                                                                  | 2021NA0018 | SUKHADARE TANMAY<br>SANTOSR           | Long   |      |  |            |
| 20                                                                                                                                                                                                                  | 2021HA0010 | WACH PRASAD SHAILENDRA                | Em.    |      |  |            |
| 21                                                                                                                                                                                                                  | 2020RA0066 | YADAY RAJ LALATA PRASAD               |        | L.   |  |            |