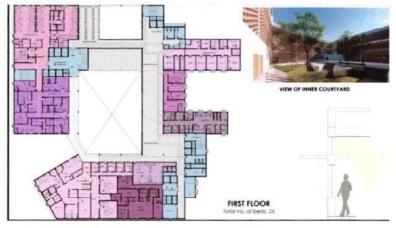

|
| Total Minimum Staff Required               | 143                                 | EJICHEN                                     | 134 yg.m    | 200            |                                                          | and the second |          |
| when the hospital starts working.          | 190                                 | AREA PROPOSED FOR ALL DEPARTMENTS           |             | \$302.5<br>5   | Distribution of beds,                                    |                |          |
| Tefal Manpower Required it full<br>loading | 200                                 | AREAS COVERED BY DEPARTMENT/ PLOCE<br>(G+3) |             | 1025.5         |                                                          |                |          |