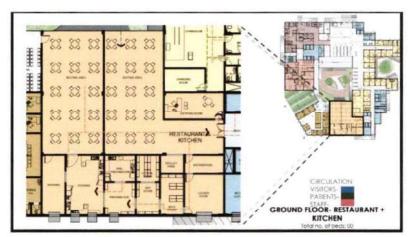

|          |
| Total Minimum Staff Required               | 143                                 | EJICHEN                                     | 134 yg.m    | 200            |                                                          | and the second |          |
| when the hospital starts working.          | 190                                 | AREA PROPOSED FOR ALL DEPARTMENTS           |             | \$302.5<br>5   | Distribution of beds,                                    |                |          |
| Tefal Manpower Required it full<br>loading | 200                                 | AREAS COVERED BY DEPARTMENT/ PLOCE<br>(G+3) |             | 1025.5         |                                                          |                |          |