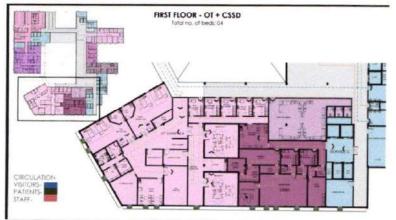

|
| Total Minimum Staff Required               | 143                                 | EJICHEN                                     | 134 yg.m    | 200            |                                                          | and the second |          |
| when the hospital starts working.          | 190                                 | AREA PROPOSED FOR ALL DEPARTMENTS           |             | \$302.5<br>5   | Distribution of beds,                                    |                |          |
| Tefal Manpower Required it full<br>loading | 200                                 | AREAS COVERED BY DEPARTMENT/ PLOCE<br>(G+3) |             | 1025.5         |                                                          |                |          |