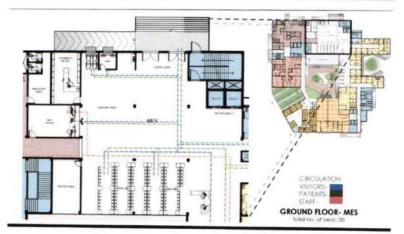

|
| Total Minimum Staff Required               | 143                                 | EJICHEN                                     | 134 yg.m    | 200            |                                                          | and the second |          |
| when the hospital starts working.          | 190                                 | AREA PROPOSED FOR ALL DEPARTMENTS           |             | \$302.5<br>5   | Distribution of beds,                                    |                |          |
| Tefal Manpower Required it full<br>loading | 200                                 | AREAS COVERED BY DEPARTMENT/ PLOCE<br>(G+3) |             | 1025.5         |                                                          |                |          |