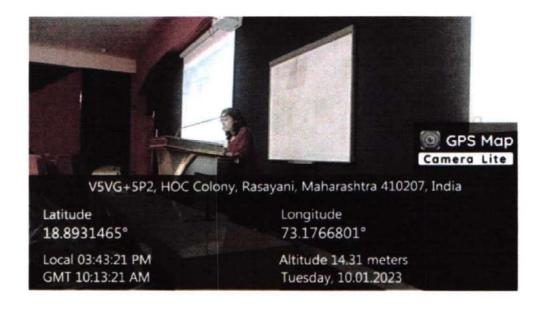

### **Photographs**

Faculties of PHCOA taking a workshop with ASADI Students

### Inter-School Outreach Program With Asadi

Academic year: 2022-23

| Organised by               | Pillai HOC College of Architecture, Rasayani                                                                                                                                                                                                               |
|----------------------------|------------------------------------------------------------------------------------------------------------------------------------------------------------------------------------------------------------------------------------------------------------|
| Objectives                 | <ul> <li>To expose the students of ASADI to the urban context of Navi Mumbai and Panvel.</li> <li>To expose the students of ASADI and PHCOA to importance of mutual collaboration of ideas in architecture.</li> </ul>                                     |
| Name of resource person(s) | Faculty members of PHCOA                                                                                                                                                                                                                                   |
| Introduction about the     | Ar. Aswathy Rajagopal                                                                                                                                                                                                                                      |
| resource person            | Aswathy ma'am has been associated with PHCOA from last 6 years. She has a masters degree in Urban Design and her interest areas are urban settlement studies and river-front development.                                                                  |
|                            | Ar. Ajinkya Vekhande                                                                                                                                                                                                                                       |
|                            | Ajinkya Sir has a masters degree in Architectural Conservation and his research areas are industrial heritage, textile policy and urban conservation studies. He has three research papers published in national and international conference proceedings. |
|                            | Ar. Akanksha Ruchi Horo                                                                                                                                                                                                                                    |
|                            | Akanksha ma'am completed her masters in urban design from SPA Bhopal. Her interest areas are public realm and urban development. Through her firm Studio Katkoni, she undertakes residential and urban design projects.                                    |
| Date and time              | Ar. Aswathy Rajagopal                                                                                                                                                                                                                                      |
|                            | Ar. Ajinkya Vekhande<br>Ar. Amit Kadam<br>Ar. Akanksha Ruchi Horo<br>10 <sup>th</sup> January 2023                                                                                                                                                         |
|                            | Time: 10 am onwards                                                                                                                                                                                                                                        |
| Venue                      | 1 <sup>st</sup> floor Coclave<br>Pillai HOCL Educational Campus                                                                                                                                                                                            |
| Faculty coordinator        | Prof. Aswathy Rajagopal                                                                                                                                                                                                                                    |

Inst. Code- AR3427

| Supporting staff                    | Ar. Ajinkya Vekhande, Ar. Amit Kadam, Ar. Akanksha Ruchi<br>Horo                                                                                                                                                                                                                                                                                                                                                                                                                                                                                                                                                                                                                                       |
|-------------------------------------|--------------------------------------------------------------------------------------------------------------------------------------------------------------------------------------------------------------------------------------------------------------------------------------------------------------------------------------------------------------------------------------------------------------------------------------------------------------------------------------------------------------------------------------------------------------------------------------------------------------------------------------------------------------------------------------------------------|
| No. of students present             | 141                                                                                                                                                                                                                                                                                                                                                                                                                                                                                                                                                                                                                                                                                                    |
| Programme approved by               | IQAC                                                                                                                                                                                                                                                                                                                                                                                                                                                                                                                                                                                                                                                                                                   |
| Brief about the activity /<br>event | Aswathy ma'am talked about the concepts of urban development applied at Kharghar node of Navi Mumbai, its current implications and future. Ajinkya Sir talked about the initial public housing projects of Belapur CBD node of Navi Mumbai in the 1970's when the effects of early development attempts were being felt. Amit Sir elaborated on the parameters to keep in mind while designing residential projects, through various case-studies. Akanksha ma'am talked about the slums of Mumbai through the lens of their origin, need, construction material and their living environment. The students of fifth year of architecture presented their Allied Design work to the students of ASADI. |
| Remarks                             | It was an event where students, faculty members and others<br>got exposed to urban development of Navi Mumbai and<br>Panvel through housing and urban planning case-studies.                                                                                                                                                                                                                                                                                                                                                                                                                                                                                                                           |