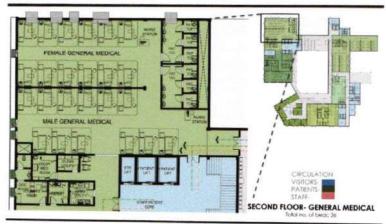

ired               | 143                                 | EJICHEN                                     | 134 yg.m    | 200            |                                                          | and the second |          |
| when the hospital starts working.          | 190                                 | AREA PROPOSED FOR ALL DEPARTMENTS           |             | \$302.5<br>5   | Distribution of beds,                                    |                |          |
| Tefal Manpower Required it full<br>loading | 200                                 | AREAS COVERED BY DEPARTMENT/ PLOCE<br>(G+3) |             | 1025.5         |                                                          |                |          |