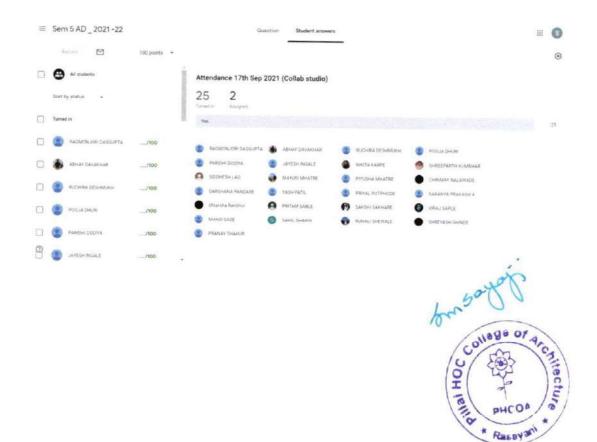

### Attendance -

| MAHATMA EDUCATION SOCIETY'S  PILLAI HOC COLLEGE OF ARCHITECTURE, RASAYANI  ACADEMIC YEAR 2022-2023   ATTENDANCE / PROGRESSIVE MARKS   BATCH 2021  SECOND YEAR BLANCH (SEM-NY)DIV: A MONTH:  SUBJECT:  SUBJECT CODE: |            |                                       |        |      |  |            |
|---------------------------------------------------------------------------------------------------------------------------------------------------------------------------------------------------------------------|------------|---------------------------------------|--------|------|--|------------|
|                                                                                                                                                                                                                     |            |                                       |        |      |  |            |
| 1                                                                                                                                                                                                                   | 2020HA0101 | BENDRE HARSHAL MANCESH                |        |      |  |            |
| 1                                                                                                                                                                                                                   | 2021HA001S | BRAMRA ANMOL SINGH<br>JASVINDER SINGH | 15     |      |  |            |
| 3                                                                                                                                                                                                                   | 2021HA0003 | /BHANGSCHARE PRERANA<br>DINESH        |        |      |  |            |
| 4                                                                                                                                                                                                                   | 2021HA0009 | BHOIR ANUE BHALCHANDRA                | gica.  |      |  |            |
| 5                                                                                                                                                                                                                   | 20218/0014 | /KALWAR AISHWARYA<br>RAJISH           | Ne     |      |  |            |
| 6                                                                                                                                                                                                                   | 2021HA0004 | /KHARKAR MAITHILI KIRAN               |        |      |  |            |
| 7                                                                                                                                                                                                                   | 2020HA0041 | KHUNTE ANKUSH RAJENDRA                | Kell   |      |  |            |
| 8                                                                                                                                                                                                                   | 20216A0016 | LAD SAHE RAVINDRA                     |        |      |  |            |
| 9                                                                                                                                                                                                                   | 2021RA0001 | /MADRAVI SANIKA SAMEER                | 0      |      |  |            |
| 10                                                                                                                                                                                                                  | 2021HA0019 | /MALUSARE VAISHNAVI<br>SANTOSH        | Seed . |      |  |            |
| 11                                                                                                                                                                                                                  | 2021HA0006 | MANDAL PALASH FRADIP                  | w      |      |  |            |
| 12                                                                                                                                                                                                                  | 2021HA0005 | MHASKAR SANDESH GANESH                |        |      |  | The second |
| 13                                                                                                                                                                                                                  | 2021HA0013 | /MOKAL NIDHI RUSHIKESH                | Nisha  |      |  |            |
| 14                                                                                                                                                                                                                  | 2023HA0017 | NIKAM SAHIL SANTOSH                   | بملت   |      |  |            |
| 15                                                                                                                                                                                                                  | 2021HA0002 | PHOPHERKAR MANISH AJAY                | 8      |      |  |            |
| 16                                                                                                                                                                                                                  | 2020HA0095 | RAY KRISHNA RAMPRAWESH                |        |      |  |            |
| 17                                                                                                                                                                                                                  | 2019HA0024 | SHINDE RAJ SATISH                     | D      |      |  |            |
| 18                                                                                                                                                                                                                  | 2019HA0031 | /SNEHA SANTHAPPAN                     |        | Indi |  |            |
| 19                                                                                                                                                                                                                  | 2021NA0018 | SUKHADARE TANMAY<br>SANTOSR           | Long   |      |  |            |
| 20                                                                                                                                                                                                                  | 2021HA0010 | WACH PRASAD SHAILENDRA                | Em.    |      |  |            |
| 21                                                                                                                                                                                                                  | 2020RA0066 | YADAY RAJ LALATA PRASAD               |        | L.   |  |            |