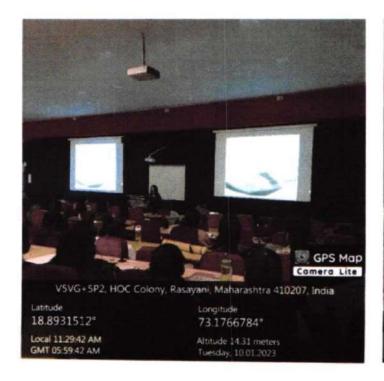

### **Photographs**

Faculties of PHCOA taking a workshop with ASADI Students

### Inter-School Outreach Program With Asadi

Academic year: 2022-23

| Organised by               | Pillai HOC College of Architecture, Rasayani                                                                                                                                                                                                               |
|----------------------------|------------------------------------------------------------------------------------------------------------------------------------------------------------------------------------------------------------------------------------------------------------|
| Objectives                 | <ul> <li>To expose the students of ASADI to the urban context of Navi Mumbai and Panvel.</li> <li>To expose the students of ASADI and PHCOA to importance of mutual collaboration of ideas in architecture.</li> </ul>                                     |
| Name of resource person(s) | Faculty members of PHCOA                                                                                                                                                                                                                                   |
| Introduction about the     | Ar. Aswathy Rajagopal                                                                                                                                                                                                                                      |
| resource person            | Aswathy ma'am has been associated with PHCOA from last 6 years. She has a masters degree in Urban Design and her interest areas are urban settlement studies and river-front development.                                                                  |
|                            | Ar. Ajinkya Vekhande                                                                                                                                                                                                                                       |
|                            | Ajinkya Sir has a masters degree in Architectural Conservation and his research areas are industrial heritage, textile policy and urban conservation studies. He has three research papers published in national and international conference proceedings. |
|                            | Ar. Akanksha Ruchi Horo                                                                                                                                                                                                                                    |
|                            | Akanksha ma'am completed her masters in urban design from SPA Bhopal. Her interest areas are public realm and urban development. Through her firm Studio Katkoni, she undertakes residential and urban design projects.                                    |
| Date and time              | Ar. Aswathy Rajagopal                                                                                                                                                                                                                                      |
|                            | Ar. Ajinkya Vekhande<br>Ar. Amit Kadam<br>Ar. Akanksha Ruchi Horo<br>10 <sup>th</sup> January 2023                                                                                                                                                         |
|                            | Time: 10 am onwards                                                                                                                                                                                                                                        |
| Venue                      | 1 <sup>st</sup> floor Coclave<br>Pillai HOCL Educational Campus                                                                                                                                                                                            |
| Faculty coordinator        | Prof. Aswathy Rajagopal                                                                                                                                                                                                                                    |

Inst. Code- AR3427

| Supporting staff                    | Ar. Ajinkya Vekhande, Ar. Amit Kadam, Ar. Akanksha Ruchi<br>Horo                                                                                                                                                                                                                                                                                                                                                                                                                                                                                                                                                                                                                                       |
|-------------------------------------|--------------------------------------------------------------------------------------------------------------------------------------------------------------------------------------------------------------------------------------------------------------------------------------------------------------------------------------------------------------------------------------------------------------------------------------------------------------------------------------------------------------------------------------------------------------------------------------------------------------------------------------------------------------------------------------------------------|
| No. of students present             | 141                                                                                                                                                                                                                                                                                                                                                                                                                                                                                                                                                                                                                                                                                                    |
| Programme approved by               | IQAC                                                                                                                                                                                                                                                                                                                                                                                                                                                                                                                                                                                                                                                                                                   |
| Brief about the activity /<br>event | Aswathy ma'am talked about the concepts of urban development applied at Kharghar node of Navi Mumbai, its current implications and future. Ajinkya Sir talked about the initial public housing projects of Belapur CBD node of Navi Mumbai in the 1970's when the effects of early development attempts were being felt. Amit Sir elaborated on the parameters to keep in mind while designing residential projects, through various case-studies. Akanksha ma'am talked about the slums of Mumbai through the lens of their origin, need, construction material and their living environment. The students of fifth year of architecture presented their Allied Design work to the students of ASADI. |
| Remarks                             | It was an event where students, faculty members and others<br>got exposed to urban development of Navi Mumbai and<br>Panvel through housing and urban planning case-studies.                                                                                                                                                                                                                                                                                                                                                                                                                                                                                                                           |