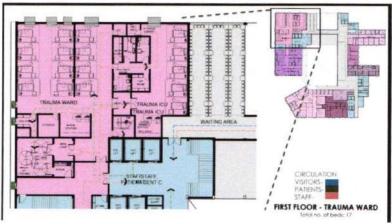

tal Minimum Staff Required               | 143                                 | EJICHEN                                     | 134 yg.m    | 200            |                                                          | and the second |          |
| when the hospital starts working.          | 190                                 | AREA PROPOSED FOR ALL DEPARTMENTS           |             | \$302.5<br>5   | Distribution of beds,                                    |                |          |
| Tefal Manpower Required it full<br>loading | 200                                 | AREAS COVERED BY DEPARTMENT/ PLOCE<br>(G+3) |             | 1025.5         |                                                          |                |          |