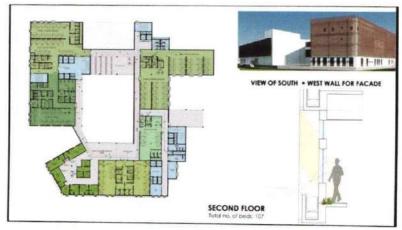

l Minimum Staff Required               | 143                                 | EJICHEN                                     | 134 yg.m    | 200            |                                                          | and the second |          |
| when the hospital starts working.          | 190                                 | AREA PROPOSED FOR ALL DEPARTMENTS           |             | \$302.5<br>5   | Distribution of beds,                                    |                |          |
| Tefal Manpower Required it full<br>loading | 200                                 | AREAS COVERED BY DEPARTMENT/ PLOCE<br>(G+3) |             | 1025.5         |                                                          |                |          |