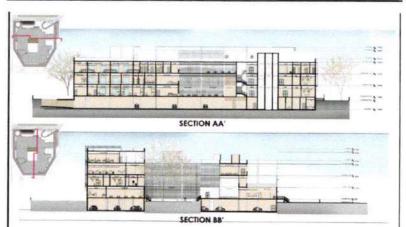

| 143                                 | EJICHEN                                     | 134 yg.m    | 200            |                                                          | and the second |          |
| when the hospital starts working.          | 190                                 | AREA PROPOSED FOR ALL DEPARTMENTS           |             | \$302.5<br>5   | Distribution of beds,                                    |                |          |
| Tefal Manpower Required it full<br>loading | 200                                 | AREAS COVERED BY DEPARTMENT/ PLOCE<br>(G+3) |             | 1025.5         |                                                          |                |          |