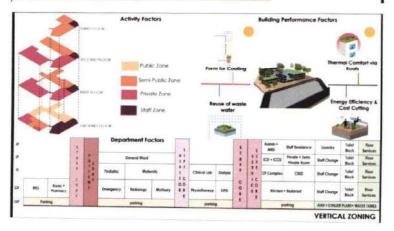

|                |          |
| Total Minimum Staff Required               | 143                                 | EJICHEN                                     | 134 yg.m    | 200            |                                                          | and the second |          |
| when the hospital starts working.          | 190                                 | AREA PROPOSED FOR ALL DEPARTMENTS           |             | \$302.5<br>5   | Distribution of beds,                                    |                |          |
| Tefal Manpower Required it full<br>loading | 200                                 | AREAS COVERED BY DEPARTMENT/ PLOCE<br>(G+3) |             | 1025.5         |                                                          |                |          |