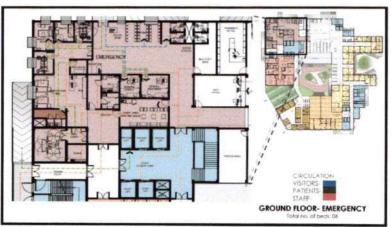

|          |
| Total Minimum Staff Required               | 143                                 | EJICHEN                                     | 134 yg.m    | 200            |                                                          | and the second |          |
| when the hospital starts working.          | 190                                 | AREA PROPOSED FOR ALL DEPARTMENTS           |             | \$302.5<br>5   | Distribution of beds,                                    |                |          |
| Tefal Manpower Required it full<br>loading | 200                                 | AREAS COVERED BY DEPARTMENT/ PLOCE<br>(G+3) |             | 1025.5         |                                                          |                |          |