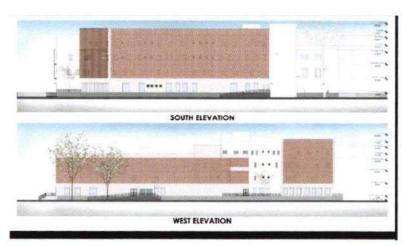

| EJICHEN                                     | 134 yg.m    | 200            |                                                          | and the second |          |
| when the hospital starts working.          | 190                                 | AREA PROPOSED FOR ALL DEPARTMENTS           |             | \$302.5<br>5   | Distribution of beds,                                    |                |          |
| Tefal Manpower Required it full<br>loading | 200                                 | AREAS COVERED BY DEPARTMENT/ PLOCE<br>(G+3) |             | 1025.5         |                                                          |                |          |