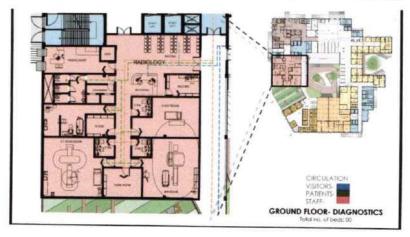

|          |
| Total Minimum Staff Required               | 143                                 | EJICHEN                                     | 134 yg.m    | 200            |                                                          | and the second |          |
| when the hospital starts working.          | 190                                 | AREA PROPOSED FOR ALL DEPARTMENTS           |             | \$302.5<br>5   | Distribution of beds,                                    |                |          |
| Tefal Manpower Required it full<br>loading | 200                                 | AREAS COVERED BY DEPARTMENT/ PLOCE<br>(G+3) |             | 1025.5         |                                                          |                |          |