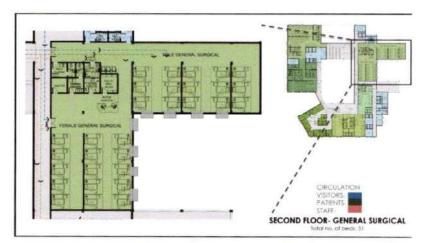

mum Staff Required               | 143                                 | EJICHEN                                     | 134 yg.m    | 200            |                                                          | and the second |          |
| when the hospital starts working.          | 190                                 | AREA PROPOSED FOR ALL DEPARTMENTS           |             | \$302.5<br>5   | Distribution of beds,                                    |                |          |
| Tefal Manpower Required it full<br>loading | 200                                 | AREAS COVERED BY DEPARTMENT/ PLOCE<br>(G+3) |             | 1025.5         |                                                          |                |          |