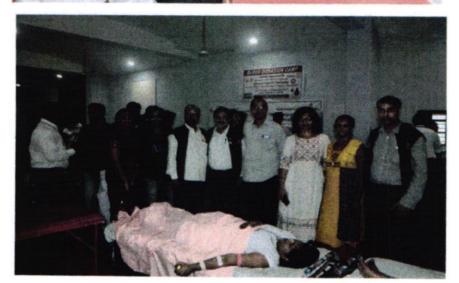

## **Photographs**

Students and faculties are contributing towards the blood donation camp