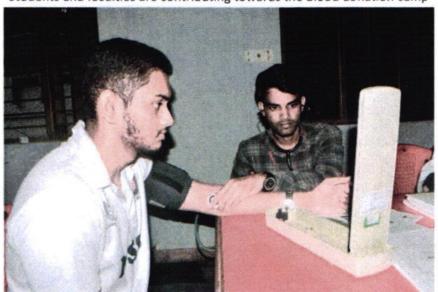

## **Photographs**

Students and faculties are contributing towards the blood donation camp