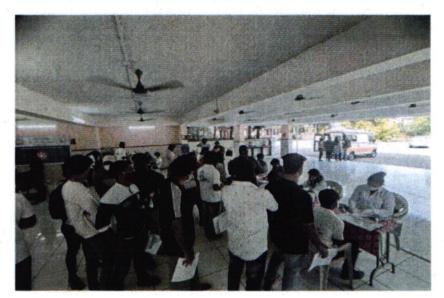

## **Blood Donation Camp**

Academic year: 2019-20

| Organised by                     | Pillai's HOC Campus, Rasayani                                                                                                                                                                                                                                                                  |
|----------------------------------|------------------------------------------------------------------------------------------------------------------------------------------------------------------------------------------------------------------------------------------------------------------------------------------------|
| Date and time                    | 29 <sup>th</sup> August 2019                                                                                                                                                                                                                                                                   |
| Venue                            | Pillai HOC Campus Rasayani                                                                                                                                                                                                                                                                     |
| Faculty Coordinator              | Prof. Sharayu Ghangurde                                                                                                                                                                                                                                                                        |
| Supporting Staff                 |                                                                                                                                                                                                                                                                                                |
| No. of Students Participated     | 17                                                                                                                                                                                                                                                                                             |
| Programme Approved By            | Ar. Suchita M. Sayaji                                                                                                                                                                                                                                                                          |
| Brief about the activity / event | The faculties and students of Pillai HOC College Architecture, Rasayani participated in the Blood donation camp organised by the Shree Sai Blood Bank, Panvel. The blood donation camp was organised to sensitise people about the importance of blood donation and the lives saved due to it. |
| Remarks                          | The donors of all age groups contributed to the blood donation camp.                                                                                                                                                                                                                           |

## **Photographs**

Students and faculties are contributing towards the blood donation camp