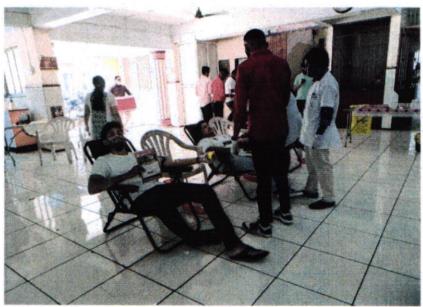

## **Blood Donation Camp**

Academic year: 2019-20

| Organised by                     | Pillai's HOC Campus, Rasayani                                                                                                                                                                                                                                                                  |
|----------------------------------|------------------------------------------------------------------------------------------------------------------------------------------------------------------------------------------------------------------------------------------------------------------------------------------------|
| Date and time                    | 29 <sup>th</sup> August 2019                                                                                                                                                                                                                                                                   |
| Venue                            | Pillai HOC Campus Rasayani                                                                                                                                                                                                                                                                     |
| Faculty Coordinator              | Prof. Sharayu Ghangurde                                                                                                                                                                                                                                                                        |
| Supporting Staff                 |                                                                                                                                                                                                                                                                                                |
| No. of Students Participated     | 17                                                                                                                                                                                                                                                                                             |
| Programme Approved By            | Ar. Suchita M. Sayaji                                                                                                                                                                                                                                                                          |
| Brief about the activity / event | The faculties and students of Pillai HOC College Architecture, Rasayani participated in the Blood donation camp organised by the Shree Sai Blood Bank, Panvel. The blood donation camp was organised to sensitise people about the importance of blood donation and the lives saved due to it. |
| Remarks                          | The donors of all age groups contributed to the blood donation camp.                                                                                                                                                                                                                           |

## **Photographs**

Students and faculties are contributing towards the blood donation camp