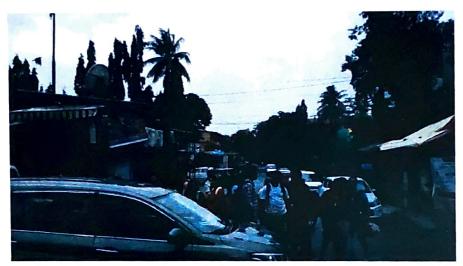

#### Dry and Wet Waste Segregation Drive

Academic year: 2022- 23

| Organised by                   | Pillai HOC College of Architecture                                                                                                                                                                                                                                                                                                                                                                                                                                          |
|--------------------------------|-----------------------------------------------------------------------------------------------------------------------------------------------------------------------------------------------------------------------------------------------------------------------------------------------------------------------------------------------------------------------------------------------------------------------------------------------------------------------------|
| Date and time                  | 19 <sup>th</sup> July 2022                                                                                                                                                                                                                                                                                                                                                                                                                                                  |
| Venue                          | Mohpada, Rasayani                                                                                                                                                                                                                                                                                                                                                                                                                                                           |
| Faculty Co-ordinator           | Prof. Shivaji Sarvade                                                                                                                                                                                                                                                                                                                                                                                                                                                       |
| Supporting Staff               |                                                                                                                                                                                                                                                                                                                                                                                                                                                                             |
| Number Of Students             | 38                                                                                                                                                                                                                                                                                                                                                                                                                                                                          |
| Participated                   | =                                                                                                                                                                                                                                                                                                                                                                                                                                                                           |
| Programme Approved by          | Ar. Suchita M. Sayají                                                                                                                                                                                                                                                                                                                                                                                                                                                       |
| Brief about the activity/event | The Pillai HOC College of Architecture has always contributed towards the betterment and development of the surrounding communities and localities. Hence, students of Pillai Hoc College of Architecture organised an awareness drive for the segregation of wet and dry waste along with the importance of waste management. Students interacted with the shop owners, small roadside vendors, and households to make them aware of the segregation of dry and wet waste. |
| Remarks                        | It was an activity where students came together to make the surrounding locality and people aware of waste management and its importance by segregation of dry and wet waste.                                                                                                                                                                                                                                                                                               |

### **Photographs**

Students interact with the local vendors to make them aware of the segregation of dry and wet waste.