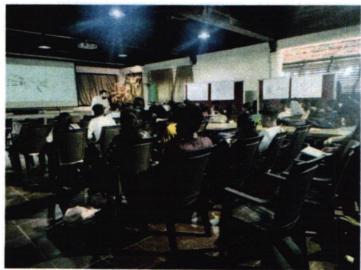

## Photographs of Interactive Workshop with Students of ASADI

Sketch Done by the Student during Workshop at ASADI

Faculty Of ASADI Interacting with The Students During the Sketching Workshop

Mahatma Education Society's