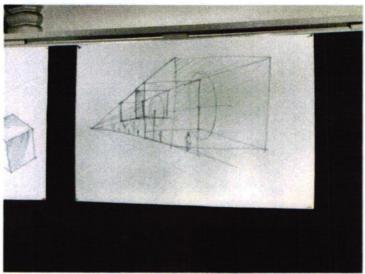

## Photographs of Interactive Workshop with Students of ASADI

Sketch Done by the Student during Workshop at ASADI

Faculty Of ASADI Interacting with The Students During the Sketching Workshop

Mahatma Education Society's