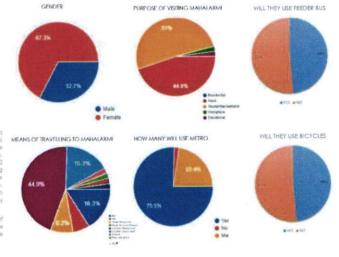

7.25                  |
| Bus              | 69        | 2.2         | 151.8                   |
| Light Commercial | 270       | 1.4         | 378                     |
| Capacity ~ \$400 |           |             | Total P.C.U. = 3059.0.5 |
| Volume - 2056 05 |           |             | 1                       |

Volume - 3059.05
V/C = 3059.05/5400 = 0.74.
Therefore, 105 b D grads.
Level of Comfort - Threshold.





#### PILLAI HOC COLLEGE OF ARCHITECTURE

Pillai HOCL Educational Campus, HOC Colony, Rasayani, Via Panvel, Dist-Raigad, Pin: 410207

Tel: 02192-669002

Web: www.phcoa.ac.in mail: phcoaadmin@mes.ac.in

Approved by COA, Government of Maharashtra and Affiliated to University of Mumbai

Inst. Code- AR3427

#### Mumbai Metro Line 3 Student Competition 2019-20: Students' work







ANALYSIS

**FUTURE PROJECTION** 



#### PILLAI HOC COLLEGE OF ARCHITECTURE

Pillai HOCL Educational Campus, HOC Colony, Rasayani, Via Panvel, Dist-Raigad, Pin: 410207

Tel: 02192-669002

Web: www.phcoa.ac.in

mail: phcoaadmin@mes.ac.in

Approved by COA, Government of Maharashtra and Affiliated to University of Mumbai

Inst. Code- AR3427

#### Mumbai Metro Line 3 Student Competition 2019-20: Students' work

#### OBJECTIVE -

The design concept is "FREE WALK" as all the catchment areas are at a walkable distance from the Metro Station. To integrate an efficient multi-level transit network for easement by segregating the pedestrian, cycling and vehicular movement by providing separate lanes also focuses on barrier free access woman safety and sustainable approach and a pedestrian

- The Me