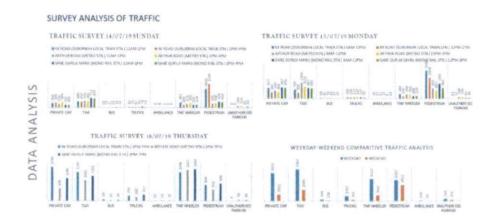

| 287.25                  |
| Bus              | 69        | 2.2         | 151.8                   |
| Light Commercial | 270       | 1.4         | 378                     |
| Capacity ~ \$400 |           |             | Total P.C.U. = 3059.0.5 |
| Volume - 2056 05 |           |             | 1                       |

Volume - 3059.05
V/C = 3059.05/5400 = 0.74.
Therefore, 105 b D grads.
Level of Comfort - Threshold.





#### PILLAI HOC COLLEGE OF ARCHITECTURE

Pillai HOCL Educational Campus, HOC Colony, Rasayani, Via Panvel, Dist-Raigad, Pin: 410207

Tel: 02192-669002

Web: www.phcoa.ac.in mail: phcoaadmin@mes.ac.in

Approved by COA, Government of Maharashtra and Affiliated to University of Mumbai

Inst. Code- AR3427

#### Mumbai Metro Line 3 Student Competition 2019-20: Students' work







ANALYSIS

**FUTURE PROJECTION** 



#### PILLAI HOC COLLEGE OF ARCHITECTURE

Pillai HOCL Educational Campus, HOC Colony, Rasayani, Via Panvel, Dist-Raigad, Pin: 410207

Tel: 02192-669002

Web: www.phcoa.ac.in

mail: phcoaadmin@mes.ac.in

Approved by COA, Government of Maharashtra and Affiliated to University of Mumbai

Inst. Code- AR3427

#### Mumbai Metro Line 3 Student Competition 2019-20: Students' work

#### OBJECTIVE -

The design concept is "FREE WALK" as all the catchment areas are at a walkable distance from the Metro Station. To integrate an efficient multi-level transit network for easement by segregating the pedestrian, cycling and vehicular movement by providing separate lanes also focuses on barrier free access woman safety and sustainable approach and a pedestrian

- Th