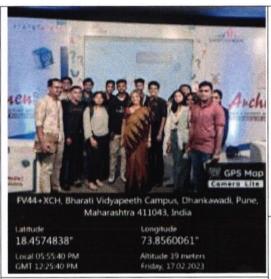

# Archumen - India's Biggest Architecture Quiz for students of architecture (winners of the final round)

Academic year: 2022-23

| Organised by                 | TRANSPERENCE-India's largest Architectural Design                                                                           |  |  |
|------------------------------|-----------------------------------------------------------------------------------------------------------------------------|--|--|
|                              | Competition TRANSPARENCE 17.0 in collaboration with ETHOS-ACEDGE                                                            |  |  |
| Objectives                   | To encourage architecture student to learn and update their knowledge about the field.                                      |  |  |
|                              | To encourage student to interact with fellow community member and students of other institutions.                           |  |  |
|                              | To Provide platform to the students who are keen to learn and perform                                                       |  |  |
| Name of resource person(s)   | -                                                                                                                           |  |  |
| Introduction about the       | -                                                                                                                           |  |  |
| organization                 |                                                                                                                             |  |  |
| Date and time                | 7 <sup>th</sup> Feb 2023, 1-3pm                                                                                             |  |  |
| Venue                        | Bharati Vidyapeeth College of Architecture, Pune                                                                            |  |  |
| Faculty coordinator          | Ar. Akanksha Ruchi                                                                                                          |  |  |
| Supporting staff             | Ar. Sanjana Bodas                                                                                                           |  |  |
| No. of students participated | 14                                                                                                                          |  |  |
| Program approved by          | Principal Suchita Sayaji, PHCOA                                                                                             |  |  |
| Brief about the              | A Annual quiz competition at various zones in India organized                                                               |  |  |
| activity/event               | Transparence, a property of Saint-Gobain India Private Limited -                                                            |  |  |
|                              | Glass Business in association with Ethos has always been the                                                                |  |  |
|                              | most looked-forward-to event by the budding architectural                                                                   |  |  |
|                              | community for the opportunity it presents and the platform it                                                               |  |  |
|                              | offers like no other. Over the years, it has been the single biggest convergence of the best brains in the architecture and |  |  |
|                              | design fraternity mentoring the most promising and potential                                                                |  |  |
|                              | talent, together architecting the future of our country's                                                                   |  |  |
|                              | architecture and design landscape.                                                                                          |  |  |
| Remarks                      | Rutwik Joshi and Manas Ranadive won the final round and were                                                                |  |  |
| Veillalka                    | awarded with the prize.                                                                                                     |  |  |
|                              | 0f4-                                                                                                                        |  |  |

#### Photographs of event:

Students, Ruthwik Joshi and Manas receiving ceritificates

Participant at Archumen event