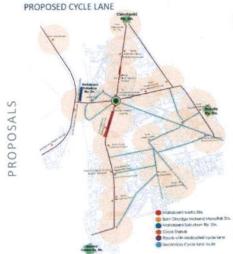

as well as encroachments by hawkers. Therefore, the station area should be designed to prevent any extra spaces for vehicular parking.

    After the Metro starts functioning, the pedestrian as well as vehicular movement will be three or four-fold the present situation of the Metro station road. Since widering of the roads is not a possible solution, diverting any one side of the traffic to another road can be proposed to reduce the future vehicular traffic.

    Pedestrians find it hard to cross the road due to the continuous movement of the vehicles. Most of the traffic signals do not function, therefore the traffic police control the vehicles during peak hours. Hence, proper segregation of pedestrian and vehicular movement is required to ensure a congestion free road.

#### CONCLUSION



VIEWS OF THE PROPOSED CYCLE LANE AND ROADS







#### PILLAI HOC COLLEGE OF ARCHITECTURE

Pillai HOCL Educational Campus, HOC Colony, Rasayani, Via Panvel, Dist- Raigad, Pin: 410207

Tel: 02192-669002

Web: www.phcoa.ac.in

mail: phcoaadmin@mes.ac.in

Approved by COA, Government of Maharashtra and Affiliated to University of Mumbai

Inst. Code- AR3427

#### Mumbai Metro Line 3 Student Competition 2019-20: Students' work







#### FEEDER BUS ROUTE

















## PILLAI HOC COLLEGE OF ARCHITECTURE

Pillai HOCL Educational Campus, HOC Colony, Rasayani, Via Panvel, Dist-Raigad, Pin: 410207

Tel: 02192-669002

Web: www.phcoa.ac.in

mail: phcoaadmin@mes.ac.in

Approved by COA, Government of Maharashtra and Affiliated to University of Mumbai

Inst. Code- AR3427

## Mumbai Metro Line 3 S