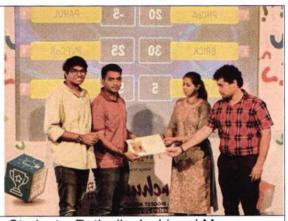

# Archumen - India's Biggest Architecture Quiz for students of architecture (winners of the final round)

Academic year: 2022-23

| Organised by                 | TRANSPERENCE-India's largest Architectural Design                                                                           |  |  |
|------------------------------|-----------------------------------------------------------------------------------------------------------------------------|--|--|
|                              | Competition TRANSPARENCE 17.0 in collaboration with ETHOS-ACEDGE                                                            |  |  |
| Objectives                   | To encourage architecture student to learn and update their knowledge about the field.                                      |  |  |
|                              | To encourage student to interact with fellow community member and students of other institutions.                           |  |  |
|                              | To Provide platform to the students who are keen to learn and perform                                                       |  |  |
| Name of resource person(s)   | -                                                                                                                           |  |  |
| Introduction about the       | -                                                                                                                           |  |  |
| organization                 |                                                                                                                             |  |  |
| Date and time                | 7 <sup>th</sup> Feb 2023, 1-3pm                                                                                             |  |  |
| Venue                        | Bharati Vidyapeeth College of Architecture, Pune                                                                            |  |  |
| Faculty coordinator          | Ar. Akanksha Ruchi                                                                                                          |  |  |
| Supporting staff             | Ar. Sanjana Bodas                                                                                                           |  |  |
| No. of students participated | 14                                                                                                                          |  |  |
| Program approved by          | Principal Suchita Sayaji, PHCOA                                                                                             |  |  |
| Brief about the              | A Annual quiz competition at various zones in India organized                                                               |  |  |
| activity/event               | Transparence, a property of Saint-Gobain India Private Limited -                                                            |  |  |
|                              | Glass Business in association with Ethos has always been the                                                                |  |  |
|                              | most looked-forward-to event by the budding architectural                                                                   |  |  |
|                              | community for the opportunity it presents and the platform it                                                               |  |  |
|                              | offers like no other. Over the years, it has been the single biggest convergence of the best brains in the architecture and |  |  |
|                              | design fraternity mentoring the most promising and potential                                                                |  |  |
|                              | talent, together architecting the future of our country's                                                                   |  |  |
|                              | architecture and design landscape.                                                                                          |  |  |
| Remarks                      | Rutwik Joshi and Manas Ranadive won the final round and were                                                                |  |  |
| Veillalka                    | awarded with the prize.                                                                                                     |  |  |
|                              | 0f4-                                                                                                                        |  |  |

#### Photographs of event:

Students, Ruthwik Joshi and Manas receiving ceritificates

Participant at Archumen event