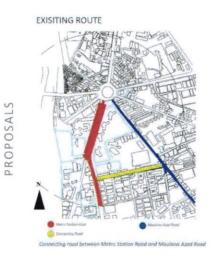

duce the future vehicular traffic.

    Pedestrians find it hard to cross the road due to the continuous movement of the vehicles. Most of the traffic signals do not function, therefore the traffic police control the vehicles during peak hours. Hence, proper segregation of pedestrian and vehicular movement is required to ensure a congestion free road.

#### CONCLUSION



VIEWS OF THE PROPOSED CYCLE LANE AND ROADS







#### PILLAI HOC COLLEGE OF ARCHITECTURE

Pillai HOCL Educational Campus, HOC Colony, Rasayani, Via Panvel, Dist- Raigad, Pin: 410207

Tel: 02192-669002

Web: www.phcoa.ac.in

mail: phcoaadmin@mes.ac.in

Approved by COA, Government of Maharashtra and Affiliated to University of Mumbai

Inst. Code- AR3427

#### Mumbai Metro Line 3 Student Competition 2019-20: Students' work







#### FEEDER BUS ROUTE

















## PILLAI HOC COLLEGE OF ARCHITECTURE

Pillai HOCL Educational Campus, HOC Colony, Rasayani, Via Panvel, Dist-Raigad, Pin: 410207

Tel: 02192-669002

Web: www.phcoa.ac.in

mail: phcoaadmin@mes.ac.in

Approved by COA, Government of Maharashtra and Affiliated to University of Mumbai

Inst. Code- AR3427

## Mumbai Metro Line 3 Student Competition 2019-20: Students' work























## PILLAI HOC COLLEGE OF ARCHITECTURE

Pillai HOCL Educational Campus, HOC Colony, Rasayani, Via Panvel, Dist-Raigad, Pin: 410207

Tel: 02192-669002

Web: www.phcoa.ac.in

mail: phcoaadmin@mes.ac.in

Approved by COA, Government of Maharashtra and Affiliated to University of Mumbai

Inst. Code- AR3427

## Kamu Iyer Design Competition 2019

Academic year:2019-20