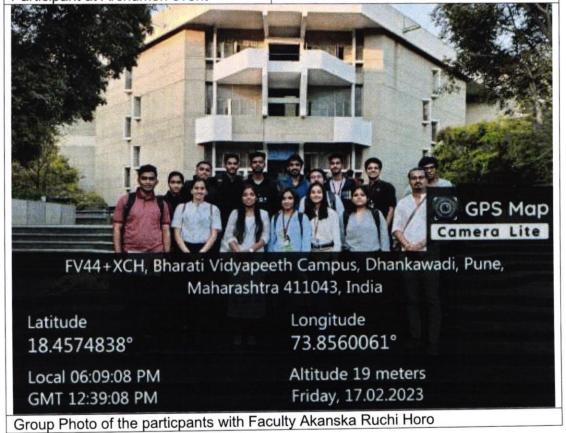

# Archumen - India's Biggest Architecture Quiz for students of architecture (winners of the final round)

Academic year: 2022-23

| Organised by                 | TRANSPERENCE-India's largest Architectural Design                                                                           |  |  |
|------------------------------|-----------------------------------------------------------------------------------------------------------------------------|--|--|
|                              | Competition TRANSPARENCE 17.0 in collaboration with ETHOS-ACEDGE                                                            |  |  |
| Objectives                   | To encourage architecture student to learn and update their knowledge about the field.                                      |  |  |
|                              | To encourage student to interact with fellow community member and students of other institutions.                           |  |  |
|                              | To Provide platform to the students who are keen to learn and perform                                                       |  |  |
| Name of resource person(s)   | -                                                                                                                           |  |  |
| Introduction about the       | -                                                                                                                           |  |  |
| organization                 |                                                                                                                             |  |  |
| Date and time                | 7 <sup>th</sup> Feb 2023, 1-3pm                                                                                             |  |  |
| Venue                        | Bharati Vidyapeeth College of Architecture, Pune                                                                            |  |  |
| Faculty coordinator          | Ar. Akanksha Ruchi                                                                                                          |  |  |
| Supporting staff             | Ar. Sanjana Bodas                                                                                                           |  |  |
| No. of students participated | 14                                                                                                                          |  |  |
| Program approved by          | Principal Suchita Sayaji, PHCOA                                                                                             |  |  |
| Brief about the              | A Annual quiz competition at various zones in India organized                                                               |  |  |
| activity/event               | Transparence, a property of Saint-Gobain India Private Limited -                                                            |  |  |
|                              | Glass Business in association with Ethos has always been the                                                                |  |  |
|                              | most looked-forward-to event by the budding architectural                                                                   |  |  |
|                              | community for the opportunity it presents and the platform it                                                               |  |  |
|                              | offers like no other. Over the years, it has been the single biggest convergence of the best brains in the architecture and |  |  |
|                              | design fraternity mentoring the most promising and potential                                                                |  |  |
|                              | talent, together architecting the future of our country's                                                                   |  |  |
|                              | architecture and design landscape.                                                                                          |  |  |
| Remarks                      | Rutwik Joshi and Manas Ranadive won the final round and were                                                                |  |  |
| Veillalka                    | awarded with the prize.                                                                                                     |  |  |
|                              | 0f4-                                                                                                                        |  |  |

#### Photographs of event:

Students, Ruthwik Joshi and Manas receiving ceritificates

Participant at Archumen event