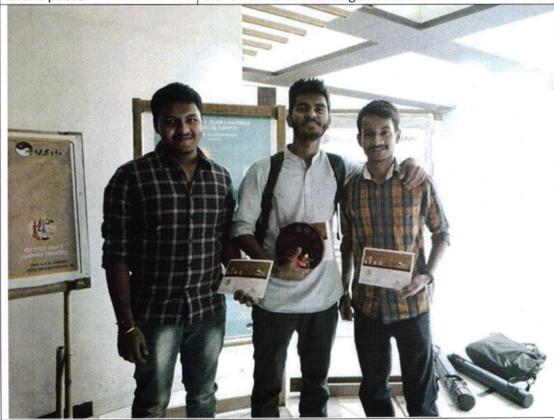

#### Photographs of event:

Students, Ruthwik Joshi and Manas receiving ceritificates

Participant at Archumen event