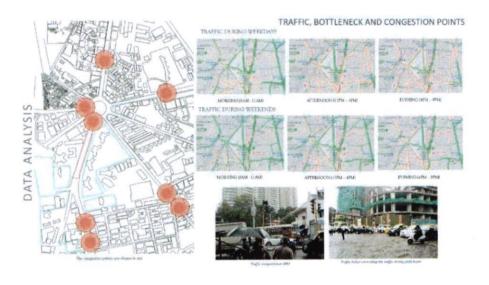

287.25                  |
| Bus              | 69        | 2.2         | 151.8                   |
| Light Commercial | 270       | 1.4         | 378                     |
| Capacity ~ \$400 |           |             | Total P.C.U. = 3059.0.5 |
| Volume - 2056 05 |           |             | 1                       |

Volume - 3059.05
V/C = 3059.05/5400 = 0.74.
Therefore, 105 b D grads.
Level of Comfort - Threshold.





#### PILLAI HOC COLLEGE OF ARCHITECTURE

Pillai HOCL Educational Campus, HOC Colony, Rasayani, Via Panvel, Dist-Raigad, Pin: 410207

Tel: 02192-669002

Web: www.phcoa.ac.in mail: phcoaadmin@mes.ac.in

Approved by COA, Government of Maharashtra and Affiliated to University of Mumbai

Inst. Code- AR3427

#### Mumbai Metro Line 3 Student Competition 2019-20: Students' work







ANALYSIS

**FUTURE PROJECTION** 



#### PILLAI HOC COLLEGE OF ARCHITECTURE

Pillai HOCL Educational Campus, HOC Colony, Rasayani, Via Panvel, Dist-Raigad, Pin: 410207

Tel: 02192-669002

Web: www.phcoa.ac.in

mail: phcoaadmin@mes.ac.in

Approved by COA, Government of Maharashtra and Affiliated to University of Mumbai

Inst. Code- AR3427

#### Mumbai Metro Line 3 Student Competition 2019-20: Students' work

#### OBJECTIVE -

The design concept is "FREE WALK" as all the catchment areas are at a walkable distance from the Metro Station. To integrate an efficient multi-level transit network for easement by segregating the pedestrian, cycling and vehicular movement by providing separate lanes also focuses on barrier free access woman safety and sustainable approach and a pedestrian

- The