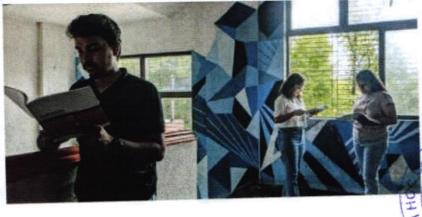

#### Photographs of event:

Students, Ruthwik Joshi and Manas receiving ceritificates

Participant at Archumen event