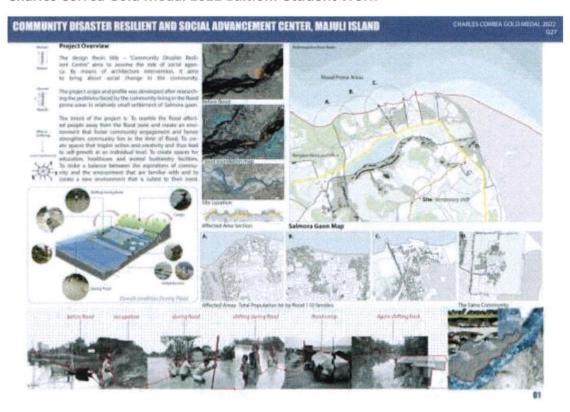

#### Academic Year 2022-23

| Sr.<br>No. | Description                                                              |  |  |  |
|------------|--------------------------------------------------------------------------|--|--|--|
| 1          | rchumen - India's Biggest Architecture Quiz for students of architecture |  |  |  |
| 2          | Competition for design of Aspirational Public Toilet                     |  |  |  |
| 3          | The 'House 2.0' Design Competition                                       |  |  |  |
| 4          | Kamu Iyer Design Competition 2023                                        |  |  |  |
| 5          | Charles Correa Gold Medal – 2022 Edition                                 |  |  |  |
| 6          | The Habitat: 2.0-Rethinking Student Housing in India                     |  |  |  |