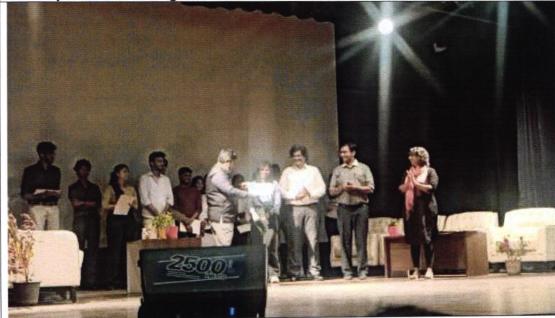

#### Photographs of event:

Students, Ruthwik Joshi and Manas receiving ceritificates

Participant at Archumen event