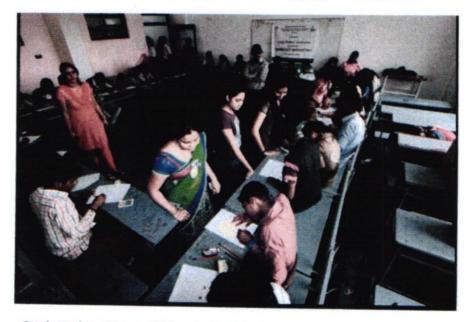

## Community Services at Vanvasi Kalyan Ashram School

Academic year: 2022-23

| Organised by                       | Mahatma Education Society, Panvel                                                                                                                                                                                                                                                                                                                                                                                                                                                                        |
|------------------------------------|----------------------------------------------------------------------------------------------------------------------------------------------------------------------------------------------------------------------------------------------------------------------------------------------------------------------------------------------------------------------------------------------------------------------------------------------------------------------------------------------------------|
| Date and time                      | 4 <sup>th</sup> February 2023                                                                                                                                                                                                                                                                                                                                                                                                                                                                            |
| Venue                              | MES Campus, Panvel                                                                                                                                                                                                                                                                                                                                                                                                                                                                                       |
| Faculty Co-ordinator               | Prof. Jinson Abraham                                                                                                                                                                                                                                                                                                                                                                                                                                                                                     |
| Supporting Staff                   | Prof Pooja Hiremath                                                                                                                                                                                                                                                                                                                                                                                                                                                                                      |
| Number Of Students<br>Participated | 24                                                                                                                                                                                                                                                                                                                                                                                                                                                                                                       |
| Programme Approved by              | Ar. Suchita M. Sayaji                                                                                                                                                                                                                                                                                                                                                                                                                                                                                    |
| Brief about the activity/event     | The campus hosted 750 people from marginalised communities for a fun-filled day of games, activities, and entertainment. Reputed social worker, Mr. Nitin Indira – Vishnu Kadam, Founder of NGO 'Trend Setters' spoke to the Heads of Institutions and faculty members on the importance of inculcating a spirit of service in young minds. Faculties and students of Pillai HOC College of Architecture organised the games and activities for the students of Vanvasi Kalyan Ashram School Chambharli. |
| Remarks                            | This unique and innovative community service program provides staff and students an opportunity to serve the underprivileged in society and sensitize them to the various problems faced by them.                                                                                                                                                                                                                                                                                                        |

## **Photographs**

Students from Vanvasi Kalyan Ashram enjoying the fun activities

Students from Vanvasi Kalyan Ashram doing drawing and coloring activity.