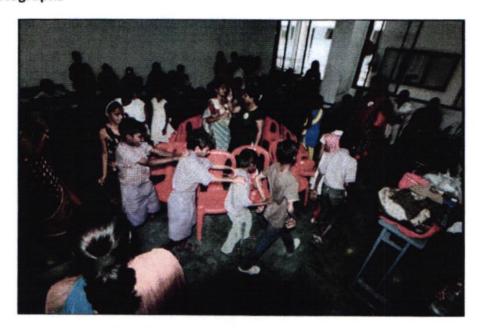

## Community Services at Vanvasi Kalyan Ashram School

Academic year: 2022-23

| Organised by                       | Mahatma Education Society, Panvel                                                                                                                                                                                                                                                                                                                                                                                                                                                                        |
|------------------------------------|----------------------------------------------------------------------------------------------------------------------------------------------------------------------------------------------------------------------------------------------------------------------------------------------------------------------------------------------------------------------------------------------------------------------------------------------------------------------------------------------------------|
| Date and time                      | 4 <sup>th</sup> February 2023                                                                                                                                                                                                                                                                                                                                                                                                                                                                            |
| Venue                              | MES Campus, Panvel                                                                                                                                                                                                                                                                                                                                                                                                                                                                                       |
| Faculty Co-ordinator               | Prof. Jinson Abraham                                                                                                                                                                                                                                                                                                                                                                                                                                                                                     |
| Supporting Staff                   | Prof Pooja Hiremath                                                                                                                                                                                                                                                                                                                                                                                                                                                                                      |
| Number Of Students<br>Participated | 24                                                                                                                                                                                                                                                                                                                                                                                                                                                                                                       |
| Programme Approved by              | Ar. Suchita M. Sayaji                                                                                                                                                                                                                                                                                                                                                                                                                                                                                    |
| Brief about the activity/event     | The campus hosted 750 people from marginalised communities for a fun-filled day of games, activities, and entertainment. Reputed social worker, Mr. Nitin Indira – Vishnu Kadam, Founder of NGO 'Trend Setters' spoke to the Heads of Institutions and faculty members on the importance of inculcating a spirit of service in young minds. Faculties and students of Pillai HOC College of Architecture organised the games and activities for the students of Vanvasi Kalyan Ashram School Chambharli. |
| Remarks                            | This unique and innovative community service program provides staff and students an opportunity to serve the underprivileged in society and sensitize them to the various problems faced by them.                                                                                                                                                                                                                                                                                                        |

## **Photographs**

Students from Vanvasi Kalyan Ashram enjoying the fun activities

Students from Vanvasi Kalyan Ashram doing drawing and coloring activity.