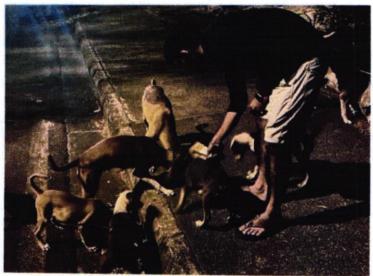

## **Photographs**

Students feeding the dogs during lockdown under the dog feeding drive

Par South College Of C