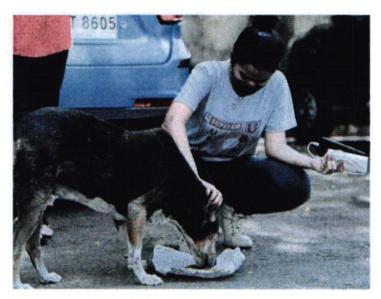

## **Photographs**

Students feeding the dogs during lockdown under the dog feeding drive

Par South College Of C