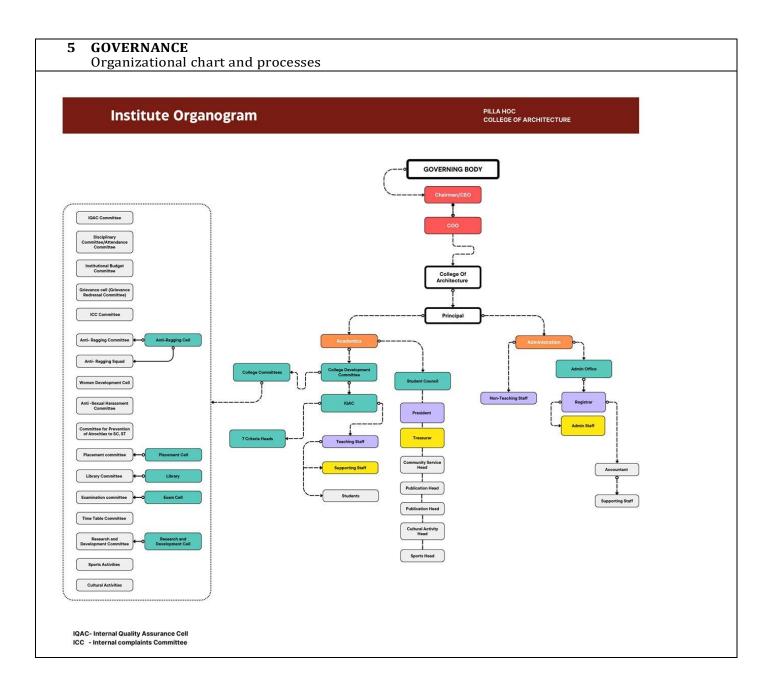

| 5. GOVERNANCE<br>Members of the Governing Body and their brief background |                                                                                      |  |  |
|---------------------------------------------------------------------------|--------------------------------------------------------------------------------------|--|--|
| Name of Governing Council<br>Member                                       | Designation                                                                          |  |  |
| Dr. K.M. Vasudevan Pillai                                                 | Chairman & CEO MES                                                                   |  |  |
| Dr. (Mrs) Daphne Pillai                                                   | Secretary, MES & Chairperson. Management Board                                       |  |  |
| Dr. Priam V. Pillai                                                       | Chief Operating Officer, MES & Member Management Board                               |  |  |
| Mr. Franav V. Pillai                                                      | Member Management Board                                                              |  |  |
| Prof. Munawira Pillai                                                     | Member Management Board                                                              |  |  |
| Dr. Lata Menon                                                            | Dy.CEO,Pillai HOCL Educational Campus & Principal PHCASC                             |  |  |
| DTE Representative                                                        | DTE, Maharashtra State Nominee                                                       |  |  |
| University Representative                                                 | University of Mumbai Nominee                                                         |  |  |
| Dr. M. Sasikumar                                                          | Director, C-DAC, Mumbai                                                              |  |  |
| Dr. Bernard Menezes                                                       | Scientist & Educationist, IIT Bombay                                                 |  |  |
| Dr. Pramod Sadarjoshi                                                     | Senior Director, APACHCM Strategy & Transformation<br>Oracle India Pvt. Ltd., Mumbai |  |  |
| Mr. Tushar Pradhan                                                        | Chief Investment Officer, HSBC, Fort, Mumbai                                         |  |  |
| Mr. Satish Shetty                                                         | President Taloja Industrial Association                                              |  |  |
| Mr. Maruti Pawar                                                          | Managing Director, Amptronics Techno Pvt. Ltd.                                       |  |  |
| Mr. Hitesh Modi                                                           | Director, Jaydee Electronics Pvt. Ltd.                                               |  |  |
| Mr. Kamlesh Bafna                                                         | Vice President JP Morgan, Mumbai                                                     |  |  |
| Dr. Nivedita Shreyans                                                     | Member, Chief Public Relations Officer, MES                                          |  |  |
| Dr. Pragnesh N. Shah                                                      | Member, Director Administration, MES                                                 |  |  |
| Prof. Suchita M. Sayaji                                                   | Ex-Officio Member Secretary & Principal, PHCOA                                       |  |  |