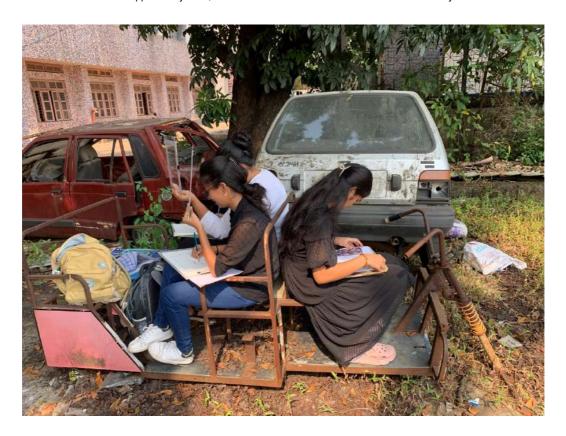

# Orientation Course Semester 1, First Year B. Arch.

Academic year: 2023-2024

| Organised by        | Pillai HOC College of Architecture, Rasayani                    |  |  |  |  |  |  |  |
|---------------------|-----------------------------------------------------------------|--|--|--|--|--|--|--|
| Objectives          | To introduce students to the basics of drawing on site.         |  |  |  |  |  |  |  |
|                     | To sensitize students to drawing and sketching as a             |  |  |  |  |  |  |  |
|                     | means of observing and responding to their                      |  |  |  |  |  |  |  |
|                     | surroundings.                                                   |  |  |  |  |  |  |  |
| Date and time       | During Orientation Week for Semester I                          |  |  |  |  |  |  |  |
| Venue               | First Year Studio and PHCOA Campus                              |  |  |  |  |  |  |  |
| Faculty coordinator | Ilty coordinator Prof. Amrut Deshpande                          |  |  |  |  |  |  |  |
| upporting staff NA  |                                                                 |  |  |  |  |  |  |  |
| No. of students     | 09                                                              |  |  |  |  |  |  |  |
| Classes approved by | Prof. Suchita Sayaji, Principal, PHCOA                          |  |  |  |  |  |  |  |
| Brief about the     | First year students in their first week of college participated |  |  |  |  |  |  |  |
| activity/event      | in a special drawing course for absolute beginners, based on    |  |  |  |  |  |  |  |
|                     | the teaching methodology of prof. Betty Edwards. The            |  |  |  |  |  |  |  |
|                     | course was conducted in a series of structured modules, of      |  |  |  |  |  |  |  |
|                     | increasing complexity, including live sketching in the field.   |  |  |  |  |  |  |  |
| Remarks             | Students gained a lot of confidence, and were able to           |  |  |  |  |  |  |  |
|                     | faithfully record their surroundings.                           |  |  |  |  |  |  |  |