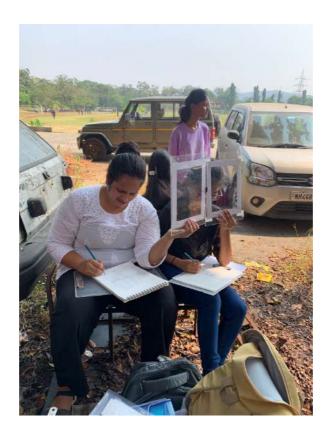

# Remedial Classes for Semester 3, Architectural Building Construction and Materials

Academic year: 2023-2024

| Organised by        | Pillai HOC College of Architecture, Rasayani                                                                                                                                                                                                                                                                                                                                                                                                           |  |  |  |  |  |  |
|---------------------|--------------------------------------------------------------------------------------------------------------------------------------------------------------------------------------------------------------------------------------------------------------------------------------------------------------------------------------------------------------------------------------------------------------------------------------------------------|--|--|--|--|--|--|
| Objectives          | Giving students additional training and inputs for                                                                                                                                                                                                                                                                                                                                                                                                     |  |  |  |  |  |  |
|                     | understanding RCC construction.                                                                                                                                                                                                                                                                                                                                                                                                                        |  |  |  |  |  |  |
|                     | Solving student's doubts.                                                                                                                                                                                                                                                                                                                                                                                                                              |  |  |  |  |  |  |
| Date and time       | 17 <sup>th</sup> Feb, 24 <sup>th</sup> Feb, and 2 <sup>nd</sup> March 2024                                                                                                                                                                                                                                                                                                                                                                             |  |  |  |  |  |  |
|                     | Time: 10 am to 4:30 pm                                                                                                                                                                                                                                                                                                                                                                                                                                 |  |  |  |  |  |  |
| Venue               | Second Year Studio, 2 <sup>nd</sup> Floor                                                                                                                                                                                                                                                                                                                                                                                                              |  |  |  |  |  |  |
| Faculty coordinator | Prof. Abhishek Chakraborty                                                                                                                                                                                                                                                                                                                                                                                                                             |  |  |  |  |  |  |
| Supporting staff    | Prof. Sagarika Mukherjee                                                                                                                                                                                                                                                                                                                                                                                                                               |  |  |  |  |  |  |
| No. of students     | 41                                                                                                                                                                                                                                                                                                                                                                                                                                                     |  |  |  |  |  |  |
| Classes approved by | Prof. Suchita Sayaji, Principal, PHCOA                                                                                                                                                                                                                                                                                                                                                                                                                 |  |  |  |  |  |  |
| Brief about the     | Students from second year were given additional time and                                                                                                                                                                                                                                                                                                                                                                                               |  |  |  |  |  |  |
| activity/event      | training for better understanding of RCC structures. There                                                                                                                                                                                                                                                                                                                                                                                             |  |  |  |  |  |  |
|                     | Time: 10 am to 4:30 pm  Second Year Studio, 2 <sup>nd</sup> Floor  Prof. Abhishek Chakraborty  Prof. Sagarika Mukherjee  41  Prof. Suchita Sayaji, Principal, PHCOA  Students from second year were given additional time training for better understanding of RCC structures. The was doubt solving session and inputs were given by fact members so that students can perform better in exact Students also got additional time and faculty supports |  |  |  |  |  |  |
|                     | members so that students can perform better in example to the students can be students.                                                                                                                                                                                                                                                                                                                                                                |  |  |  |  |  |  |
|                     | Students also got additional time and faculty support to                                                                                                                                                                                                                                                                                                                                                                                               |  |  |  |  |  |  |
|                     | complete their drawing sheets for internal submissions.                                                                                                                                                                                                                                                                                                                                                                                                |  |  |  |  |  |  |
| Remarks             | Students were able to complete their drawing sheets and                                                                                                                                                                                                                                                                                                                                                                                                |  |  |  |  |  |  |
|                     | expressed satisfaction of being more confident about the                                                                                                                                                                                                                                                                                                                                                                                               |  |  |  |  |  |  |
|                     | subject matter at the end of the remedial classes.                                                                                                                                                                                                                                                                                                                                                                                                     |  |  |  |  |  |  |