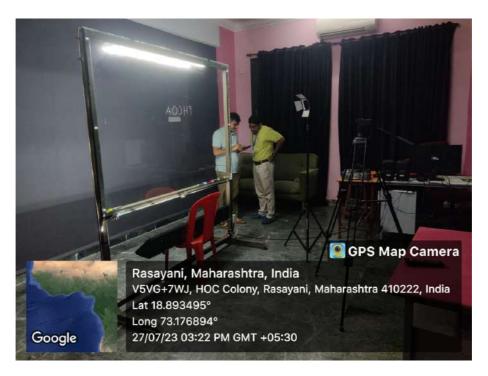

The institution has well-equipped modern classrooms with audio-visual facilities that facilitate interactive and engaging learning experiences. Teachers use the projector system in classrooms for teaching technical and theory subjects. The institution has a smartboard system where lectures by faculty on additional subject topics can be pre-recorded and the recorded videos can be accessed by students at a later date. This ensures enhanced and continuous learning experience for students.

Approved by COA, Government of Maharashtra and Affiliated to University of Mumbai

Inst. Code- AR3427

Figure 5 ICT enabled Light Board studio